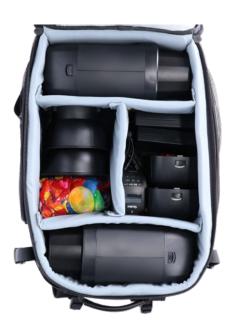

## **Robust Flash Backpack**

- Suitable for 2 flash heads and accessories
- Padded insert optimum protection for your flash equipment
- Flexible design of the compartment possible
- Various zipped compartments for accessories
- Lateral tripod or lamp tripod mounting
- Mesh pocket on the side for carrying water bottles or the tripod
- Breathable back padding for optimum wearing comfort