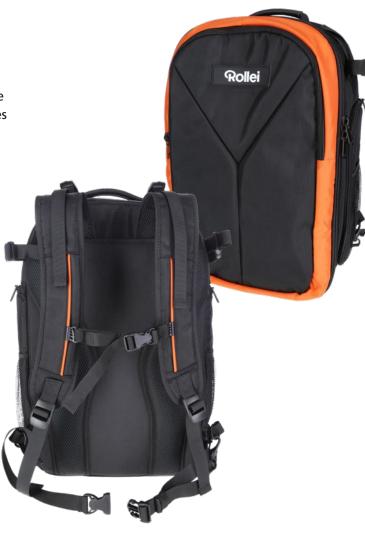

## **Robust Flash Backpack**

- Suitable for 2 flash heads and accessories
- Padded insert optimum protection for your flash equipment
- Flexible design of the compartment possible
- Various zipped compartments for accessories
- Lateral tripod or lamp tripod mounting
- Mesh pocket on the side for carrying water bottles or the tripod
- Breathable back padding for optimum wearing comfort