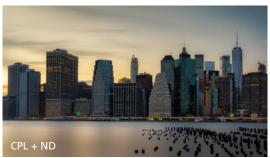

### Modus operandi

- ▶ UV filters are special filters in photography that blocks ultraviolet rays and prevents a deterioration of images by ultraviolet rays. A further advantage is to protect lenses from scratches and dirt.
- A CPL filter (Polarizer) reduces the reflection from non-metallic surfaces and helps to reveal the original color and texture of the object.
- ND filters make the subject darker by several guide values. Frequent applications for ND filters include taking shots with blur effects or of running water under daylight conditions.