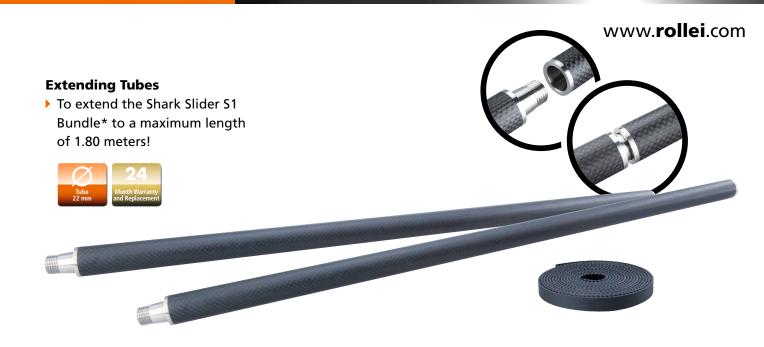

## **Extending Tubes Bundle**

Only compatible with the Rollei **Shark Slider S1 Bundle\*** (Item No. 20967). In combination the slider reaches a total length of 180 cm.

| Technical data            |                                                                                   |
|---------------------------|-----------------------------------------------------------------------------------|
| Compatible with           | Rollei Shark Slider S1 Bundle*                                                    |
| Material                  | Carbon fiber, anodized aluminum, SUS304                                           |
| Tube diameter             | 22 mm                                                                             |
| Effective length          | 560 mm ± 5 mm                                                                     |
| Maximum load              | 2 kg                                                                              |
| Weight with counterweight | 0.4 kg                                                                            |
| Scope of delivery         | 2x Extending Tubes (each 560 mm) for Shark Slider S1 Bundle, drive belt (3630 mm) |