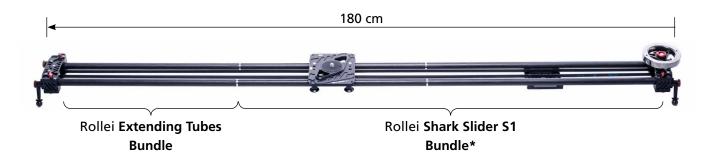

## **Extending Tubes Bundle**

Only compatible with the Rollei **Shark Slider S1 Bundle\*** (Item No. 20967). In combination the slider reaches a total length of 180 cm.

| Technical data            |                                                                                   |
|---------------------------|-----------------------------------------------------------------------------------|
| Compatible with           | Rollei Shark Slider S1 Bundle*                                                    |
| Material                  | Carbon fiber, anodized aluminum, SUS304                                           |
| Tube diameter             | 22 mm                                                                             |
| Effective length          | 560 mm ± 5 mm                                                                     |
| Maximum load              | 2 kg                                                                              |
| Weight with counterweight | 0.4 kg                                                                            |
| Scope of delivery         | 2x Extending Tubes (each 560 mm) for Shark Slider S1 Bundle, drive belt (3630 mm) |