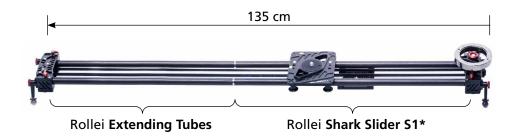

## **Extending Tubes**

Only compatible with the Rollei **Shark Slider S1\*** (Item No. 20965). In combination the slider reaches a total length of 135 cm.

| Technical data            |                                                                                                     |
|---------------------------|-----------------------------------------------------------------------------------------------------|
| Compatible with           | Rollei Shark Slider S1*                                                                             |
| Material                  | Carbon fiber, anodized aluminum, SUS304                                                             |
| <b>Tube diameter</b>      | 22 mm                                                                                               |
| Effective length          | 560 mm ± 5 mm                                                                                       |
| Maximum load              | 2 kg                                                                                                |
| Weight with counterweight | 0.4 kg                                                                                              |
| Scope of delivery         | 2x Extending Tubes (each 560 mm) for Shark Slider S1, drive belt (2500 mm) and 4x protecting covers |