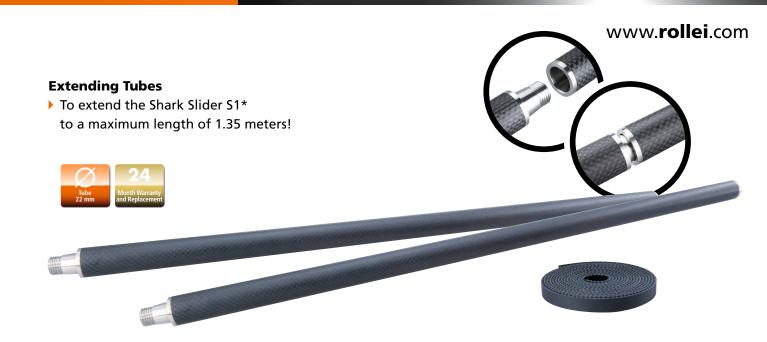

## **Extending Tubes**

Only compatible with the Rollei **Shark Slider S1\*** (Item No. 20965). In combination the slider reaches a total length of 135 cm.

| Technical data            |                                                                                                     |
|---------------------------|-----------------------------------------------------------------------------------------------------|
| Compatible with           | Rollei Shark Slider S1*                                                                             |
| Material                  | Carbon fiber, anodized aluminum, SUS304                                                             |
| <b>Tube diameter</b>      | 22 mm                                                                                               |
| Effective length          | 560 mm ± 5 mm                                                                                       |
| Maximum load              | 2 kg                                                                                                |
| Weight with counterweight | 0.4 kg                                                                                              |
| Scope of delivery         | 2x Extending Tubes (each 560 mm) for Shark Slider S1, drive belt (2500 mm) and 4x protecting covers |