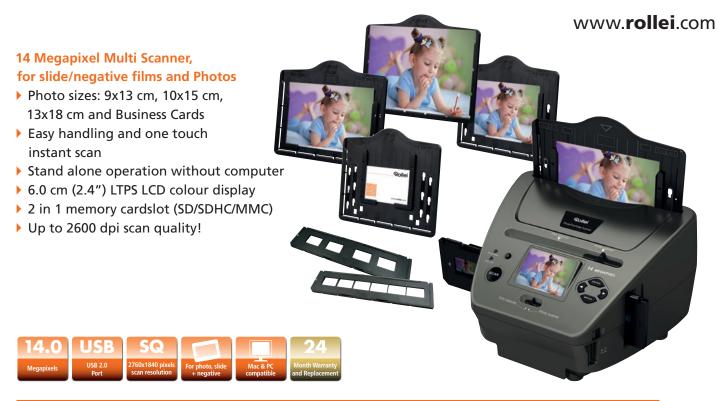

## Photo Slide Film Scanner PDF-S 340

## Top details – Incl. extensive accessories

| Scan quality phot | o mode: Up to 2! | 592x1850 (13x18 cm | , 1800 dpi) |
|-------------------|------------------|--------------------|-------------|
|-------------------|------------------|--------------------|-------------|

- Scan quality negative/slide mode: 2760x1840 (1800 dpi)
- Incl. 1 negative film holder, 1 slide film holder, 4-in-1 mount for photos and business cards (13x18 cm, 10x15 cm, 9x13 cm, 9.1x5.5 cm), OCR software on CD, power adapter, USB cable and user guide

| Technical features  |                                                                                                                                                                                                                                                                        |
|---------------------|------------------------------------------------------------------------------------------------------------------------------------------------------------------------------------------------------------------------------------------------------------------------|
| Image Sensor        | 14 Megapixel                                                                                                                                                                                                                                                           |
| Resolution:         | 2600 dpi (interpolated)   1800 dpi: Photo: 2592x1728 (10x15 cm and<br>9x13 cm), 2592x1850 (13x18 cm)   Slide/negative: 2760x1840<br>2400 dpi: Photo: 3648x2432 (10x15 cm and 9x13 cm), 3648x2604<br>(13x18 cm/interpolated)   Slide/negative: 3900x2600 (interpolated) |
| Objective           | Fixed focus   Film format: 51.5 mm, F = 3.98   f = 5.22<br>Photo format: 170 mm, F = 3.4   f = 5.12                                                                                                                                                                    |
| LC-Display          | 6.0 cm (2.4") LTPS colour display                                                                                                                                                                                                                                      |
| Memory card slot    | supports SD-/SDHC- and MMC cards                                                                                                                                                                                                                                       |
| Color depht         | 24 Bit                                                                                                                                                                                                                                                                 |
| Exposure            | automatic and manual                                                                                                                                                                                                                                                   |
| Colour balance      | automatic and manual                                                                                                                                                                                                                                                   |
| Scan method         | single pass                                                                                                                                                                                                                                                            |
| Light source        | 7x 2 white LED   Back light (3 white LED)                                                                                                                                                                                                                              |
| Connector           | USB 2.0   5 V adapter                                                                                                                                                                                                                                                  |
| Operating systems   | PC: Windows <sup>®</sup> ME, 2000, XP, Vista, Win 7, Win 8<br>Mac: OS 10.2.8 or later                                                                                                                                                                                  |
| Power supply        | AC Power with USB-adaptor                                                                                                                                                                                                                                              |
| Dimensions   Weight | 220 x 208 x 147 mm   819 g                                                                                                                                                                                                                                             |