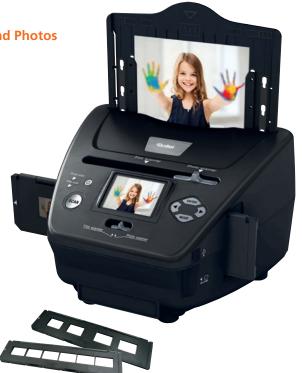

## **PDF-S 250**

## www.rollei.com

5.1 Megapixel Multi Scanner, for slide/negative films and Photos

- ▶ Photo sizes: 9x13, 10x15 and 13x18 cm
- ▶ Easy handling and one touch instant scan
- ▶ Stand alone operation without computer
- 2 in 1 memory cardslot (SD/SDHC/MMC)
- ▶ 6.0 cm (2.4") LTPS LCD colour display
- ▶ Up to 2600 dpi scan quality!

## **Special Edition – Incl. extensive accessories**

- Scan quality photo mode: Up to 2592x1850 (13x18 cm, 1800 dpi)
- Scan quality negative/slide mode: 2760x1840 (1800 dpi)
- ▶ Incl. 1 negative film holder, 1 slide film holder, 4-in-1 mount for photos (13x18 cm, 10x15 cm and 9x13 cm), OCR software on CD, power adapter, USB cable and user guide