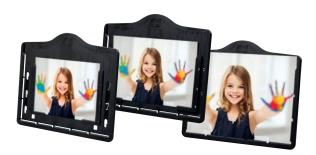

## **Special Edition – Incl. extensive accessories**

- Scan quality photo mode: Up to 2592x1850 (13x18 cm, 1800 dpi)
- Scan quality negative/slide mode: 2760x1840 (1800 dpi)
- ▶ Incl. 1 negative film holder, 1 slide film holder, 4-in-1 mount for photos (13x18 cm, 10x15 cm and 9x13 cm), OCR software on CD, power adapter, USB cable and user guide