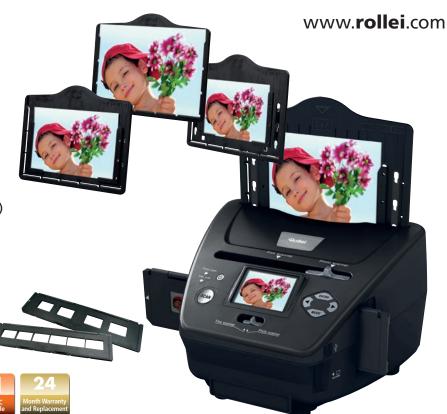

## **PDF-S 240 SE**

## 8.1 Megapixel Multi Scanner, for slide/negative films and Photos

- Photo sizes: 9x13 cm, 10x15 cm and 13x18 cm
- Easy handling and one touch instant scan
- Stand alone operation without computer
- ▶ 2 in 1 memory cardslot (SD/SDHC/MMC)
- ▶ 6.1 cm (2,4") TFT colour display
- Mini USB 2.0 connector

## **Special Edition – Incl. extensive accessories**

- Scan quality photo mode: Up to 3352x2392 (13x18 cm, 2300 dpi)
- Scan quality negative/slide mode: 3500x2332 (2300 dpi)
- ▶ 1 Negative film holder, 1 Slide film holder, 4-in-1 mount for photos (13x18 cm, 10x15 cm and 9x13 cm), USB cable, USB type power adaptor, Picture editing software (BlazePhoto 2,0)