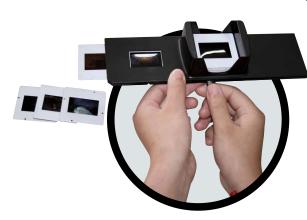

## Slide Film Scanner **DF-S 190 SE**

## **Special Edition – incl. extensive accessories**

- ▶ 1 Slide Magazine for mounted slides
- 1 Retainer for colour negative
- ▶ 1 Retainer for slide
- 1 Cleaning brush
- USB-, AV-cable + AC/DC-adapter