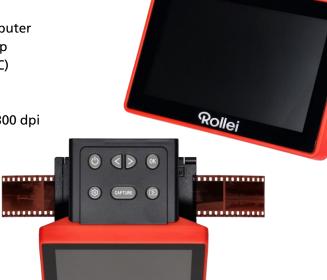

## Dia-Film-Scanner DF-S 1300 SE

## Dia-Film-Scanner DF-S 1300 SE

- 13 megapixel multi scanner for slides and negatives
- Easy handling and scanning in seconds
- Scan and watch images without a computer
- View photos directly on the TV in 1080p
- 2-in-1 memory card slot (SD/SDHC/MMC)
- 5" TFT LCD colour monitor
- USB-C port

 Scan quality slide/negative: 3100 dpi 4300 dpi (interpolated) for 135 mm film

· Holder for negatives and slides

| Technical Data                            |                                                                                                                                 |
|-------------------------------------------|---------------------------------------------------------------------------------------------------------------------------------|
| Modell                                    | DF-S 1300 SE                                                                                                                    |
| Image Sensor                              | 13 megapixel CMOS sensor                                                                                                        |
| Lens                                      | Precision multi-element lens                                                                                                    |
| LCD monitor                               | 5" colour TFT LCD                                                                                                               |
| Focus range                               | Fixed focus                                                                                                                     |
| Supported film types Automatic conversion | Colour negative film: 135, 126, 110 mm<br>Black / White, negative film: 135, 126, 110 mm<br>Slides: 135, 126, 110, 8 mm, Super8 |
| Exposure conversion                       | Automatic, with 7 steps manual adjustment                                                                                       |
| Colour balance                            | Automatic, with 7 steps manual adjustment                                                                                       |
| Scan quality                              | 3100 dpi, 4300 dpi (interpolated) for 135 mm film                                                                               |
| Data conversion                           | 10 bits                                                                                                                         |
| File output                               | JPEG                                                                                                                            |
| Light source                              | Backlight (4 cool white LEDs)                                                                                                   |
| External memory                           | SD / MMC compatible (up to 64 GB SDHC)                                                                                          |
| Connections                               | USB-C connector, HDMI 1080p, adapter connector                                                                                  |
| Languages                                 | German, English, Spanish, Italian, French, Portuguese,<br>Dutch, Czech, Polish, Hungarian, Swedish, Danish,<br>Japanese         |
| Material                                  | Plastic                                                                                                                         |
| Power supply                              | DC 5 V 1 A Adapter                                                                                                              |
| Dimensions (L x W x H)   Weight           | 13.5 x 12.9 x 9.5 cm   472 g                                                                                                    |
|                                           |                                                                                                                                 |