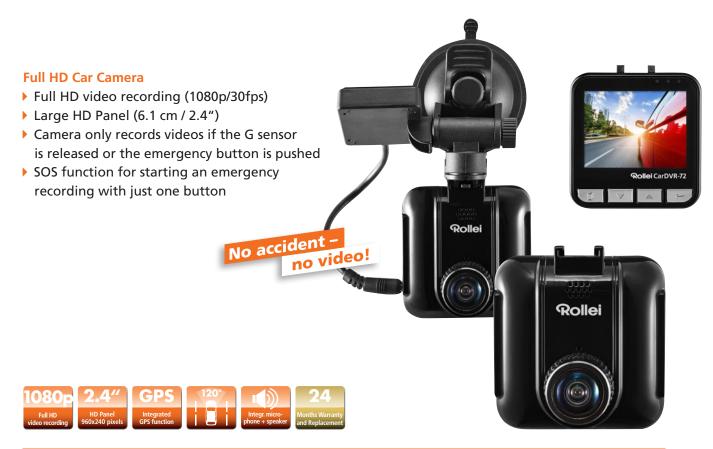

## CarDVR-72

|    | D - 4 - | не |
|----|---------|----|
| nn |         | ш  |
|    |         |    |

- ▶ 120° wide angle lens
- Integrated microphone and speaker
- Built-in lithium-ion battery
- Incl. suction cup mount and car charger

| Technical features |                                                           |
|--------------------|-----------------------------------------------------------|
| Image sensor       | 3 megapixel CMOS sensor                                   |
| Resolution         | Photo: 3 megapixel, 5 megapixel, 8 megapixel              |
|                    | Video: 1920x1080p/30fps, 1280x720p/60fps, 1280x720p/30fps |
| Lens               | 120° wide angle lens                                      |
|                    | Aperture: F= 2.5   f= 3.0 mm                              |
| LCD                | 2.4" (6.1 cm) HD panel (960x240 pixel)                    |
| GPS                | Integrated GPS function                                   |
| G sensor           | Integrated                                                |
| Memory             | microSD/SDHC memory cards up to 32 GB supported           |
| Data format        | Photo: JPEG   Video: Mov H.264                            |
| Connection         | USB 2.0   HDMI                                            |
| Power supply       | Integrated lithium-ion battery with 180 mAh               |
| Scope of delivery  | CarDVR-72, USB cable, suction cup mount, car charger,     |
|                    | GPS unit and manual                                       |
|                    |                                                           |