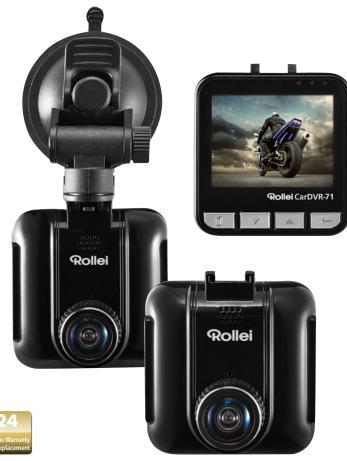

## CarDVR-71

## **HD Car Camera**

- ▶ HD Video Resolution (1280x720/30 fps)
- ▶ 120° Wide angle
- ▶ 2.4" Colour Panel (960 x 240 pixel)
- ▶ Built-in Microphone
- ▶ Built-in Speaker

## **Top-Details**

- Built in G-Sensor for emergency save in accident case
- Loop Function
- SOS-Recordings
- Motion Detection
- Webcam function
- ▶ Including USB-Cable, Suction Cup and Car Charger

| Technical features   |                                                      |
|----------------------|------------------------------------------------------|
| Image sensor         | 1.3 megapixels CMOS Image Sensor                     |
| Image resolution     | Video Files: HD 1280x720/30 fps   VGA 640x480/60 fps |
| Objective            | 120° Wide angle                                      |
| LCD                  | 2.4" high definition Panel (960 x 240, 262K Pixel)   |
| Focus range          | Lens f = 2.6 mm   Focus: F = 2.4                     |
| Memory Card Slot     | Supports microSD/SDHC Cards up to 32 GB              |
|                      | (not included)                                       |
| Video data format    | AVI                                                  |
| System requierements | Windows: XP SP2/Vista/Win   Mac OS 10.4 or later     |
| Connectors           | USB 2.0   HDMI                                       |
| Power                | Built-in Rechargeable Li-Polymer battery (240 mAH)   |
| Dimensions   Weight  | 68 x 62 x 27 mm   approx. 53 g (without memory card) |
| Dimensions   Weight  | 68 x 62 x 27 mm   approx. 53 g (without memory card) |