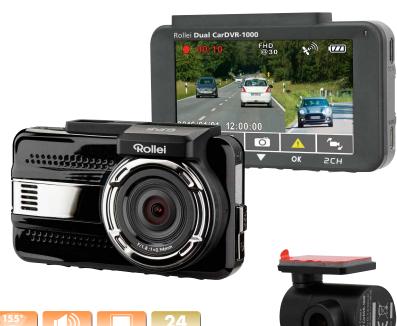

## **Dual CarDVR-1000**

## High resolution Dual CarDVR-1000 with GPS

- ▶ Simultaneous video recording with front camera and rear camera
- > Starts recording automatically after power on
- Loop recording
- ▶ With motion sensor
- Built-in GPS module track and view the exact vehicle location with Google maps

- ▶ 2k video recording (1440p/30fps) (only front camera)
- > Supports time and date display on the video
- ▶ Powerful wide-angle lenses
- ▶ G-sensor for emergency recording
- ▶ Automatic white balance
- Incl. video software with route display (Software in English language)

| <b>Technical Features</b> |                                                                                                       |
|---------------------------|-------------------------------------------------------------------------------------------------------|
| Front Camera              |                                                                                                       |
| Image Sensor              | 1/3 inch CMOS image sensor with 2688 x 1520 pixels                                                    |
| Video                     | 1440P/30fps (2K), 1080P/60fps, 1080P HDR/30fps, 1080P/30fps, 720P/120fps                              |
| Photo                     | The resolution of the picture depends on the video resolution (4 MP/2 MP)                             |
| Lens                      | Wide-angle lens with fixed focal length   H:122°, V:62°, D:155°                                       |
| Aperture                  | F = 1.8                                                                                               |
| Rear Camera               |                                                                                                       |
| Image Sensor              | 1/2.7 - inch CMOS image sensor with 1920 x 1080 pixels                                                |
| Video                     | 1080P/30fps                                                                                           |
| Lens                      | Wide-angle lens with fixed focal length   H:102°, V:51°, D:130°                                       |
| Aperture                  | F = 2.0                                                                                               |
| LCD                       | Ultra bright 7.62 cm (3.0") colour TFT LCD (960x240 pixels)                                           |
| GPS                       | Integrated GPS function                                                                               |
| G-Sensor                  | 3-axis G-sensor                                                                                       |
| Focus Range               | Fixed Focus, range normal: 1.5 m ~ infinity                                                           |
| Memory Card Slot          | Supports microSD/SDHC memory cards from 16 GB up to 32 GB (Class 10 or higher)                        |
| Audio                     | Built-in microphone and speaker                                                                       |
| Data Format               | Photo: JPEG   Video: MPEG4 H.264                                                                      |
| System Requierements      | Win 7/Win 10 l Mac OS 10.5 or higher                                                                  |
| Connectors                | Mini USB; HDMI™ (D-Typ)                                                                               |
| Power                     | Built-in rechargeable lithium-polymer battery (470 mAH; 1.739 Wh)                                     |
| Dimensions   Weight       | 90 x 57 x 30 mm (BxHxT)   approx. 88 g (without memory card)                                          |
| Scope of Delivery         | Dual CarDVR-1000, 5m USB connection cable, suction cup mount, 12V/24V car adapter, CD-ROM, user guide |