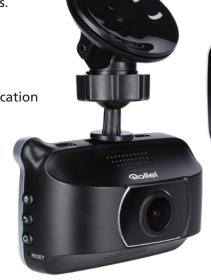

## DashCam-408

## **High resolution Car Camera with GPS**

▶ Dashcam recordings are allowed to be submitted as evidence in court proceedings, in individual cases.

- Stores videos only in case of an emergency
- ▶ Bright colour TFT LCD with 2.7" (6.85 cm)
- > Starts recording automatically after power on
- ▶ Loop recording and motion sensor
- ▶ Built-in GPS track and view the exact vehicle location
- ▶ G-sensor for emergency recording
- ▶ Automatic emergency video recording in case of an accident
- ▶ Manual emergency recording by pressing one button
- Full HD video recording (1080p/30fps)