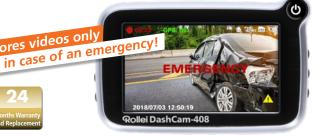

## **High resolution Car Camera with GPS**

▶ Dashcam recordings are allowed to be submitted as evidence in court proceedings, in individual cases.

- Stores videos only in case of an emergency
- ▶ Bright colour TFT LCD with 2.7" (6.85 cm)
- > Starts recording automatically after power on
- ▶ Loop recording and motion sensor
- ▶ Built-in GPS track and view the exact vehicle location
- ▶ G-sensor for emergency recording
- ▶ Automatic emergency video recording in case of an accident
- ▶ Manual emergency recording by pressing one button
- Full HD video recording (1080p/30fps)