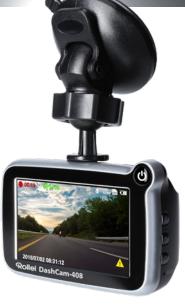

## DashCam-408

## **High resolution Car Camera with GPS**

▶ Dashcam recordings are allowed to be submitted as evidence in court proceedings, in individual cases.

- Stores videos only in case of an emergency
- ▶ Bright colour TFT LCD with 2.7" (6.85 cm)
- > Starts recording automatically after power on
- ▶ Loop recording and motion sensor
- ▶ Built-in GPS track and view the exact vehicle location
- ▶ G-sensor for emergency recording
- ▶ Automatic emergency video recording in case of an accident
- ▶ Manual emergency recording by pressing one button
- Full HD video recording (1080p/30fps)

| Technical features  |                                                              |
|---------------------|--------------------------------------------------------------|
| Image sensor        | 1/2.7 inch CMOS image sensor (1920 x 1080 pixels)            |
| Resolution          | Video: 1080p/30fps                                           |
| Lens                | Wide-angle lens with fixed focal length                      |
|                     | H: 118°, V: 61°, D: 147,5°   aperture F = 2.1                |
| Focus Range         | Fixed focus, normal range: 0.2 m ~ infinity                  |
| LCD                 | Bright colour TFT LCD with 6.85 cm (2.7") (960x240 pixels)   |
| GPS                 | Integrated GPS function                                      |
| G sensor            | 3-axis G-sensor                                              |
| Memory              | microSD/SDHC memory cards from 8 to up to 64 GB              |
|                     | (class 10 or higher)                                         |
| Audio               | Built-in microphone and speaker                              |
| Data format         | MOV H.264                                                    |
| System Requirements | Windows: Win 7, Win 8, Win 10   Mac: OS 10.5 or higher       |
| Connection          | Mini USB                                                     |
| Power               | Integrated lithium-ion battery with 300 mAh                  |
| Dimensions   Weight | 83 x 54 x 37 mm (WxHxD)   approx. 86 g (without memory card) |
| <b>Box Content</b>  | CarDVR, suction cup mount, 12V/24V car adapter, user guide   |