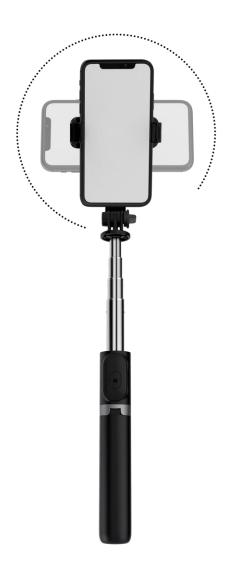

## Comfort Selfie Stick - for the extra arm length

- Extendable up to 1m
- Table stand function included
- · With detachable remote shutter release
- Mount rotates 360
- Bluetooth connection up to 10m

Camera / Smartphone etc. not included.

| Max extension length103 cmSmartphone holder width6.5 – 9.5 cmMaterialAluminiumBluetooth®*-Version4.0 |  |
|------------------------------------------------------------------------------------------------------|--|
| Material Aluminium                                                                                   |  |
|                                                                                                      |  |
| Pluetooth@*_Version 4.0                                                                              |  |
| bluetoothie -version 4.0                                                                             |  |
| Bluetooth®*-range Approx. 10 m                                                                       |  |
| <b>Dimensions (L x W x H)   Weight</b> 3.3 x 4.8 x 19.4 cm   155 g                                   |  |