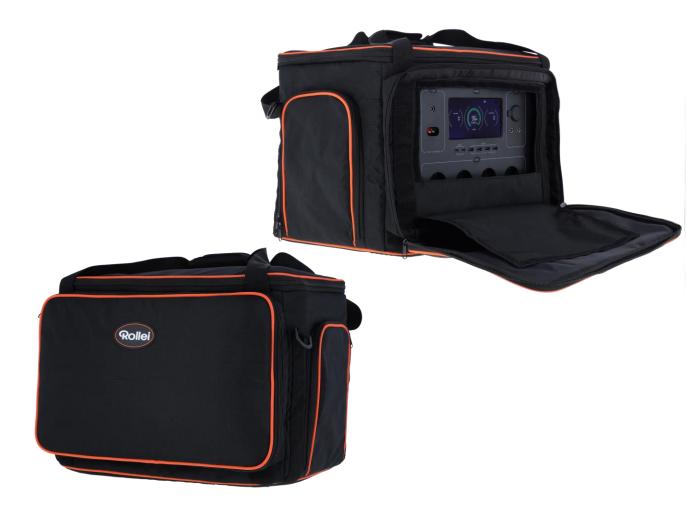

## Transport bag - The perfect transport bag for the Powerstation 2000

- Easy transport of the Powerstation 2000
- Many storage pockets for accessories and small items
- No need to remove the Powerstation to use it
- Viewing window for the LED light
- Carrying handles and shoulder strap
- Additional protection for the Powerstation
- Side pockets open for air circulation & cooling
- · Front pocket for quick access to ports