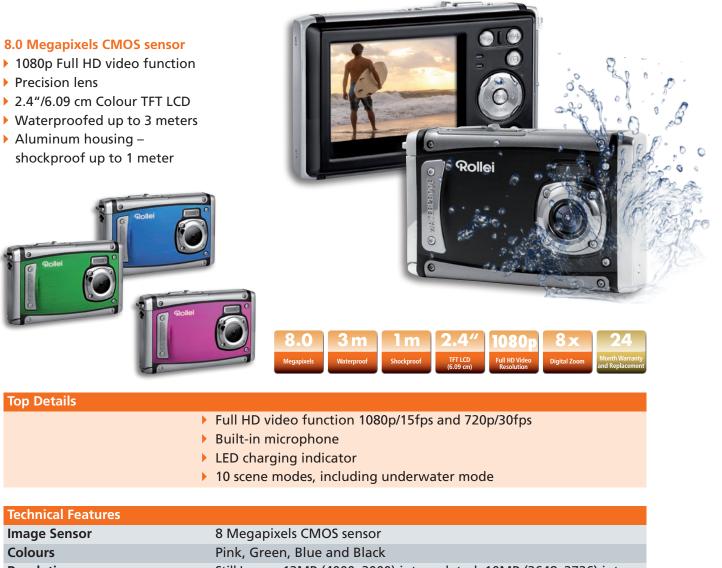

## Rollei

## **Sportsline 80**

## www.rollei.com



| Colours             | Pink, Green, Blue and Black                                                                                                                                                           |
|---------------------|---------------------------------------------------------------------------------------------------------------------------------------------------------------------------------------|
| Resolution          | Still Image: 12MP (4000x3000) interpolated, 10MP (3648x2736) inter-<br>polated, 8MP (3264x2448), 7MP (3072x2304), 5MP (2592x1944),<br>3MP (2048x1536), 2MP (1600x1200), VGA (640x480) |
|                     | Video: Full HD (1920x1080, 15 fps), HD (1280x720, 30 fps),<br>D1 (720x480, 20fpc), VCA (640x480, 20 fpc), OVCA (220x240, 20 fpc)