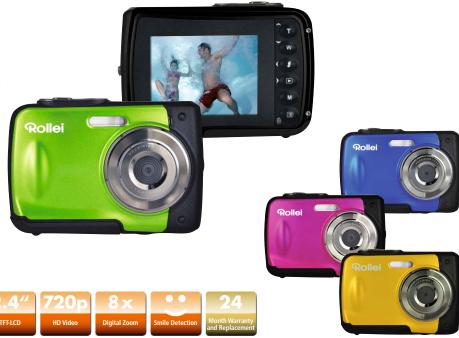

## **Sportsline 60**

www.rollei.com

## **5 Megapixels CMOS sensor**

- Precision Lens
- ▶ 8x Digital Zoom
- > 2.4"/6.1 cm Colour-TFT-LCD
- Water resistant to 3 meters
- ▶ USB 2.0 High Speed

## **Top-Details**

- > 720p HD video function, 1280x720 Pixels, 30 fps
- Built-in flash with several modes
- 7 shooting modes
- Adjustable White Balance: Auto, Daylight, Cloudy, Tungsten, Fluorescent

| Technical features         |                                                                    |
|----------------------------|--------------------------------------------------------------------|
| Image Sensor               | 5 Megapixels CMOS sensor                                           |
| Colours                    | Pink, Yellow, Blue and Green                                       |
| Resolution                 | Still Image: 5M 2592x1944, 3M 2048x1536, VGA 640x480               |
|                            | Video: 1280×720 (720p/30 fps), 640x480 (VGA), 320x240 (QVGA)       |
| Objective                  | Precision Lens   Aperture: F = 2.8   Focal length: 8.5 mm – 64 mm, |
|                            | 35 mm film equivalent I Focus range: 0.8 meters to infinity        |
| Zoom                       | 8x Digital Zoom                                                    |
| LC-Display                 | 2.4"/6.1 cm Colour-TFT-LCD                                         |
| Memory                     | Slot for Micro SD memory cards up to 8 GB                          |
| Self-Timer                 | 10 sec.                                                            |
| <b>Data Format</b>         | Still Image: JPEG   Movie: Motion-JPEG                             |
| <b>System Requirements</b> | PC: MS Windows XP/Vista/7   MAC: OS 10.4 or later                  |
| Languages                  | 20 languages                                                       |
| Connectors                 | USB 2.0 High Speed                                                 |
| Power                      | Alkaline battery, 2x AAA                                           |
| Dimension                  | 90.3 x 63 x 25.3 mm                                                |
| Weight                     | 98 g (without battery and memory card)                             |
|                            |                                                                    |