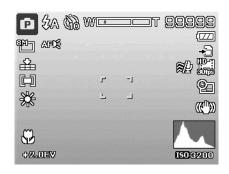

#### Step 5. Taking Images

- 1. Turn on the camera by pressing the **Power button**.
- 2. Frame the shot using the focus bracket on the LCD monitor. See illustration on the right.
- 3. Pressing the **Shutter button** down halfway automatically focuses and adjusts the exposure, and pressing the **Shutter button** down fully captures the images.