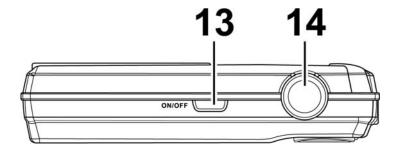

# **Quick Start Guide**

ENGLISH



#### **Camera Views**

#### **Front View**



- 1. Flash
- 2. Self-timer LED
- B. Lens
- 4. Microphone

### **Back View**



- 5. LCD monitor
- 6. LED indicator
- 7. Zoom button
- 8. Menu button
- 9. Movie button10. OK button/
  - 4-way navigation control
- 11. Playback button
- 12. Fn/Delete button

# **Top View**



- 13. Power button
- 14. Shutter button

#### **Bottom View**



- 15. Battery/Memory card compartment
- 16. Speaker
- 17. Tripod screw hole

# Left/Right View



- 18. USB/TV Out
- 19. Strap ring

### Step 1. Inserting the Battery

1. Unlock and open the battery/ memory card compartment at the bottom of the camera.



2. Insert the battery into the compartment with the terminal facing inside the camera with correct orientation as shown.



3. Close and lock the battery/ memory card compartment. In order to prevent the battery from dropping, please make sure the compartment is locked firmly.



# Step 2. Inserting an SD/SDHC/SDXC Memory Card

- 1. Unlock and open the Battery/ memory card compartment at the bottom of the camera.
- 2. Insert the SD/SDHC/SDXC card into the memory card slot