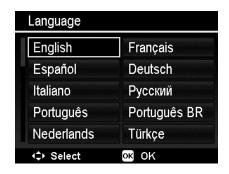

### Step 4. Setting the Language/Date/Time

- 1. Turn on the power by pressing **Power button**.
- 2. Use **4-way navigation control** to move and change the settings.
- 3. Press **OK button** to finish.