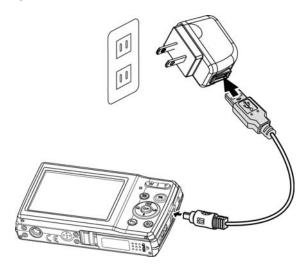

#### Step 3. Charging the Battery by USB

- 1. Connect the camera with the USB cable as shown.
- Connect the other end with the USB adapter (not included) and plug it into a power outlet or with the USB port of PC directly for charging.
  - When the battery is charging, the LED indicator flashes.
  - When the battery is fully charged, the LED indicator goes off.
  - When the battery is unusual charged, the LED indicator flashes rapidly.
  - When the camera charges without the battery inside, the LED indicator goes off.

- It's recommended not operating the camera when charging.
   Actual charging time depends on current battery capacity and charging conditions.
- When the battery is removing during charging, it will recover charging after you unplugging and replugging USB.