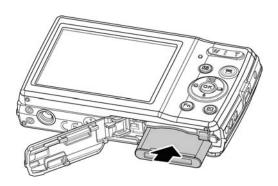

# Step 2. Inserting an SD/SDHC/SDXC Memory Card

- 1. Unlock and open the Battery/ memory card compartment at the bottom of the camera.
- 2. Insert the SD/SDHC/SDXC card into the memory card slot with the metallic part facing the back side of the camera.
- 3. Push the SD/SDHC/SDXC card into the memory slot until it clicks into place.
- 4. Close and lock the Battery/memory card compartment.

**NOTE:** To remove the SD/SDHC/SDXC card: Gently push the card until it pops out. Pull the card out and lock the battery cover.