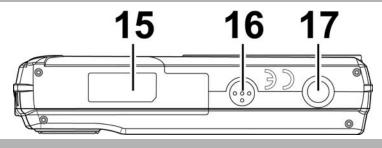

#### **Bottom View**

- 15. Battery/Memory card compartment
- 16. Speaker
- 17. Tripod screw hole