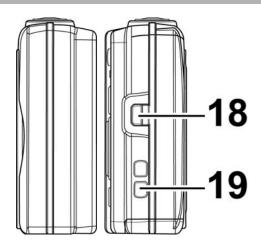

# **Quick Start Guide**

ENGLISH



#### **Camera Views**

#### **Front View**



- 1. Flash
- 2. Self-timer LED
- B. Lens
- 4. Microphone

### **Back View**



- 5. LCD monitor
- 6. LED indicator
- 7. Zoom button
- 8. Menu button
- 9. Movie button10. OK button/
  - 4-way navigation control
- 11. Playback button
- 12. Fn/Delete button

# **Top View**



- 13. Power button
- 14. Shutter button

#### **Bottom View**



- 15. Battery/Memory card compartment
- 16. Speaker
- 17. Tripod screw hole

# Left/Right View



- 18. USB/TV Out
- 19. Strap ring

### Step 1. Inserting the Battery

1. Unlock and open the battery/ memory card compartment at the bottom of the camera.



2. Insert the battery into the compartment with the terminal facing inside the camera with correct orientation as shown.



3. Close and lock the battery/ memory card compartment. In order to prevent the battery from dropping, please make sure the compartment is locked firmly.



# Step 2. Inserting an SD/SDHC/SDXC Memory Card

- 1. Unlock and open the Battery/ memory card compartment at the bottom of the camera.
- 2. Insert the SD/SDHC/SDXC card into the memory card slot with the metallic part facing the back side of the camera.
- 3. Push the SD/SDHC/SDXC card into the memory slot until it clicks into place.
- 4. Close and lock the