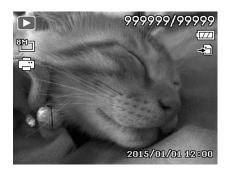

### Step 7. Viewing images, video clips

- 1. Press the **Playback button** on the camera.
- 3. Press the **OK** button to play a video clip.