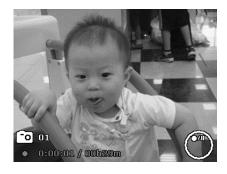

#### Step 5. Taking Images

- 1. Turn on the camera by pressing the **Power button**.
- 2. Frame the shot using the focus bracket on the LCD monitor. See illustration on the right.
- 3. Pressing the **Shutter button** down halfway automatically focuses and adjusts the exposure, and pressing the **Shutter button** down fully captures the images.