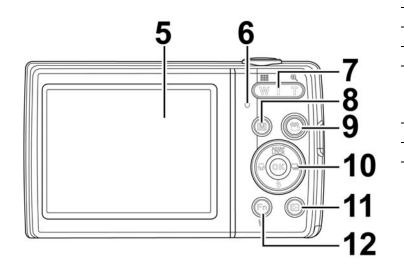

### **Back View**

- 5. LCD monitor
- 6. LED indicator
- 7. Zoom button
- 8. Menu button
- 9. Movie button10. OK button/
  - 4-way navigation control
- 11. Playback button
- 12. Fn/Delete button