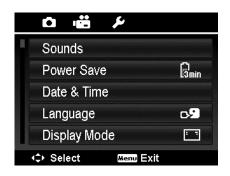

### Step 8. Using the Setup Menu

- 1. Press **Menu button** to launch the Record/Playback Menu.
- 2.Use the ◀ or ▶ keys to switch the menu tab to **Setup** menu.
- 3.Use the **▼** or **▲** keys to move through the menu selections.
- 4. Press the **OK** button to save and apply settings.