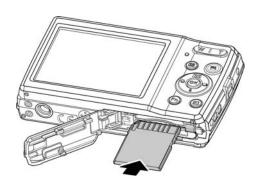

# Step 2. Inserting an SD/SDHC/SDXC Memory Card

- 1. Unlock and open the Battery/ memory card compartment at the bottom of the camera.
- 2. Insert the SD/SDHC/SDXC card into the memory card slot with the metallic part facing the back side of the camera.
- 3. Push the SD/SDHC/SDXC card into the memory slot until it clicks into place.
- 4. Close and lock the Battery/memory card compartment.

**NOTE:** To remove the SD/SDHC/SDXC card: Gently push the card until it pops out. Pull the card out and lock the battery cover.