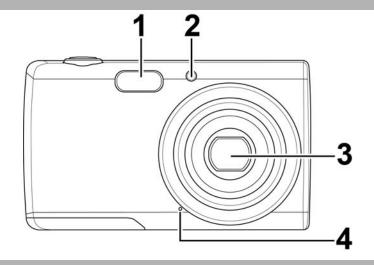

# **Quick Start Guide**

ENGLISH



#### **Camera Views**

#### **Front View**



- 1. Flash
- 2. Self-timer LED
- B. Lens
- 4. Microphone

### **Back View**



- 5. LCD monitor
- 6. LED indicator
- 7. Zoom button
- 8. Menu button
- 9. Movie button10. OK button/
  - 4-way navigation control
- 11. Playback button
- 12. Fn/Delete button

# **Top View**



- 13. Power button
- 14. Shutter button

#### **Bottom View**



- 15. Battery/Memory card compartment
- 16. Speaker
- 17. Tripod screw hole

# Left/Right View



- 18. USB/TV Out
- 19. Strap ring

### Step 1. Inserting the Battery

1. Unlock and open the battery/ memory card compartment at the bottom of the camera.



2. Insert the battery into the compartment with the terminal facing inside the camera with correct orientation as shown.



3. Close and lock the battery/ memory card compartment. In order to prevent the