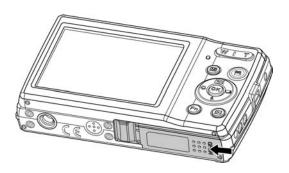

### Step 1. Inserting the Battery

1. Unlock and open the battery/ memory card compartment at the bottom of the camera.

2. Insert the battery into the compartment with the terminal facing inside the camera with correct orientation as shown.

3. Close and lock the battery/ memory card compartment. In order to prevent the battery from dropping, please make sure the compartment is locked firmly.