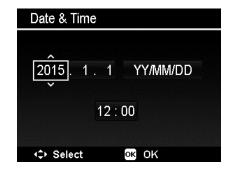

### Step 4. Setting the Language/Date/Time

- 1. Turn on the power by pressing **Power button**.
- 2. Use **4-way navigation control** to move and change the settings.
- 3. Press **OK button** to finish.