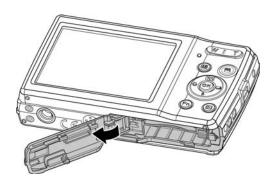

### Step 1. Inserting the Battery

1. Unlock and open the battery/ memory card compartment at the bottom of the camera.

2. Insert the battery into the compartment with the terminal facing inside the camera with correct orientation as shown.

3. Close and lock the battery/ memory card compartment. In order to prevent the battery from dropping, please make sure the compartment is locked firmly.