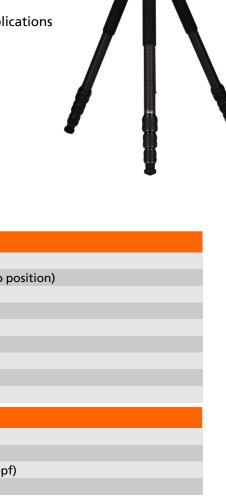

## C5i Pro – Carbon Tripod

## C5i Pro Carbon - The best in one tripod

- Load capacity up to 10kg
- Made from 11-layer carbon
- Divisible center column
- Additional panorama rotation on the quick release plate
- Compact pack size of only 47cm
- Includes robust 3D ball head with spirit levels for professional applications
   Integrated spikes for extra grip in any terrain
- Robust and strong in any location, even in sand and salt water
- Rubber coating on all tripod legs
- Mounting plate with 3/8" and 1/4" connections
- Tripod hook for attaching counterweights
- Hidden tool & smartphone holder in the center column
- Quick release buckles for infinite leg length adjustment
- 1/4" and 3/8" inch thread in the shoulder for accessories
- Arca-Swiss compatible

| Technical Data – Tripod             |                                |
|-------------------------------------|--------------------------------|
| Material                            | Carbon                         |
| Height minimum                      | 58 cm (24.2 cm Retro position) |
| Height maximum                      | 162.4 cm                       |
| Working height maximum              | 134 cm                         |
| Pack size                           | 47 cm                          |
| Weight (without   with tripod head) | 1.17 kg   1.44 kg              |
| Payload maximum                     | 10 kg                          |
| Sections                            | 4                              |
| Diameter tripod legs                | 16, 19, 22, 25 mm              |