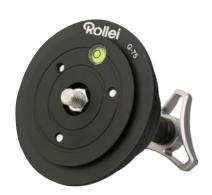

## Bowl Adapter G-75 for Rollei Rock Solid Alpha

www.rollei.com

## Stable levelling unit – suitable for Rollei Rock Solid Alpha

- Ideal for balancing 3D ball heads, gimbals, panoramic and video heads
- > 3 counter screws for the tripod head
- Integrated spirit level for quick positioning
- ▶ 3/8" and 1/4" screw for mounting tripod heads as well as cameras