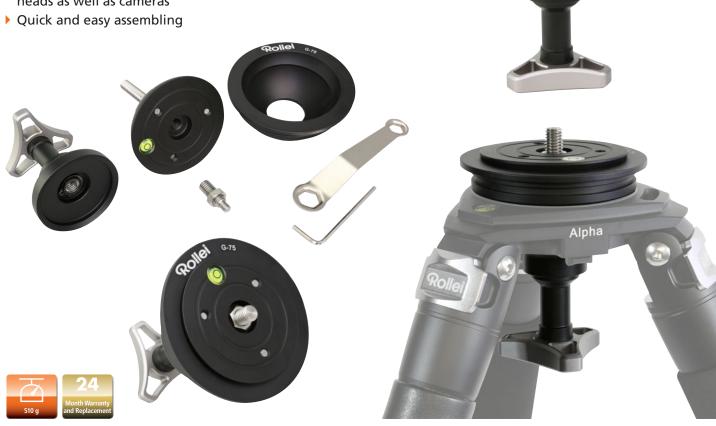

## Bowl Adapter G-75 for Rollei Rock Solid Alpha

www.rollei.com

## Stable levelling unit – suitable for Rollei Rock Solid Alpha

- Ideal for balancing 3D ball heads, gimbals, panoramic and video heads
- > 3 counter screws for the tripod head
- Integrated spirit level for quick positioning
- ▶ 3/8" and 1/4" screw for mounting tripod heads as well as cameras

| Technical Data            |                       |
|---------------------------|-----------------------|
| Diameter (inside)         | 75 mm                 |
| Diameter (outside)        | 96 mm                 |
| Height                    | 120 mm                |
| Connections               | 3/8" and 1/4" screw   |
| Adjustment angle          | 20°                   |
| Quantity of spirit levels | 1                     |
| Material                  | Aluminum              |
| Weight                    | 510 g                 |
| Scope of Delivery         |                       |
|                           | Levelling unit, tools |
|                           |                       |