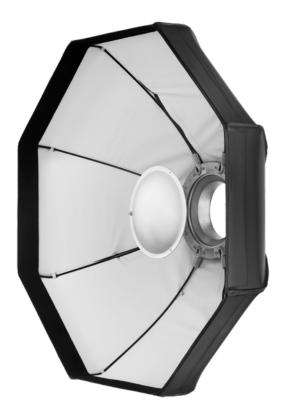

## **Foldable Beauty Dish with Bowens connection**

- Perfect results for glamor and beauty photography
- Inner white coating provides a very smooth light
- Suitable especially for people photography (portrait)=> round reflections in the eyes
- Easily mounted and deconstructed will be spanned like an umbrella
- ▶ Easy to transport and to store
- Compatible with flash lights that have a Bowens connection
- Central inner reflector for the special beauty dish effect
- Incl. Outer diffuser for conversion to a softbox

| Technical Data |                    |
|----------------|--------------------|
| Usage          | People photography |
| Connection     | Bowens             |
| Material       | Plastic            |
| Colour         | Black              |
| Diameter       | 80 cm              |
| Size folded    | 80 x 33 x 18 cm    |
| Weight         | 1,580 g            |