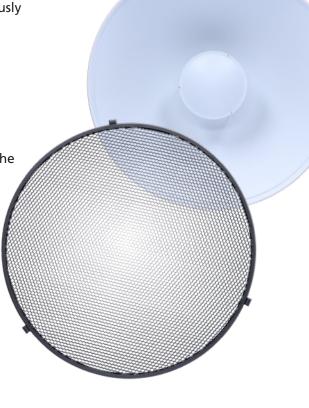

## **Beauty Dish with Bowens connection**

- The softer light of this Beauty Dish emphasises the centre and weakens harmoniously towards the edges
- White inside for softer light
- ▶ Gentle light attenuation to the edge areas
- Intensively illuminated area in the centre
- White exterior diffuser reduces reflections
- Compatible with flash units that have a Bowens connector
- With the honeycomb attachment you reduce the light scattering and narrow the beam of light

| Box Content |                                      |
|-------------|--------------------------------------|
|             | Beauty Dish, external diffuser, grid |

Specifications are subject to change without notice.