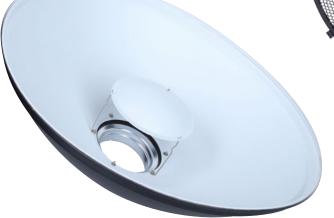

## **Beauty Dish with Bowens connection**

- The softer light of this Beauty Dish emphasises the centre and weakens harmoniously towards the edges
- White inside for softer light
- ▶ Gentle light attenuation to the edge areas
- Intensively illuminated area in the centre
- White exterior diffuser reduces reflections
- Compatible with flash units that have a Bowens connector
- With the honeycomb attachment you reduce the light scattering and narrow the beam of light

| Technical Data       |                                |
|----------------------|--------------------------------|
| Range of application | Product / portrait photography |
| Connection           | Bowens                         |
| Material             | Metal                          |
| Colour               | Black                          |
| Diameter             | 50 cm                          |
| Weight               | 1100 g                         |