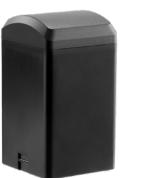

## **HS Freeze 2s Battery**

- Lithium-ion battery for the HS Freeze 2s Studio Flash
- Capacity of 2600 mAh
- > 450 releases per charge possible

HS Freeze 25

Suitable for HS Freeze 2s Studio Flash (not included).

| Technical Data    |                                     |
|-------------------|-------------------------------------|
| Battery type      | Lithium-Ion                         |
| Capacity          | 2600 mAh                            |
| Energy            | 37 Wh                               |
| Input             | Max. 1.3 A / 16.8 V                 |
| Output            | 14.4 V DC / 10 A                    |
| Number of shots   | At maximum power > 450              |
| Battery life time | 300 charge cycles (to 80% capacity) |
| Dimensions        | 4.3 x 4.3 x 7.8 cm                  |
| Weight            | 224 g                               |
| Compatibility     | HS Freeze 2s Studio Flash           |
| Box content       | HS Freeze 2s Battery                |