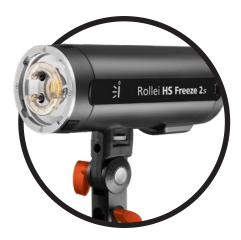

## **HS Freeze 2s Battery**

- Lithium-ion battery for the HS Freeze 2s Studio Flash
- Capacity of 2600 mAh
- > 450 releases per charge possible

HS Freeze 25

Suitable for HS Freeze 2s Studio Flash (not included).