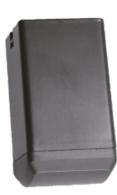

## **HS Freeze 2s Battery**

- Lithium-ion battery for the HS Freeze 2s Studio Flash
- Capacity of 2600 mAh
- > 450 releases per charge possible

HS Freeze 25

Suitable for HS Freeze 2s Studio Flash (not included).

| Technical Data    |                                     |
|-------------------|-------------------------------------|
| Battery type      | Lithium-Ion                         |
| Capacity          | 2600 mAh                            |
| Energy            | 37 Wh                               |
| Input             | Max. 1.3 A / 16.8 V                 |
| Output            | 14.4 V DC / 10 A                    |
| Number of shots   | At maximum power > 450              |
| Battery life time | 300 charge cycles (to 80% capacity) |
| Dimensions        | 4.3 x 4.3 x 7.8 cm                  |
| Weight            | 224 g                               |
| Compatibility     | HS Freeze 2s Studio Flash           |
| Box content       | HS Freeze 2s Battery                |