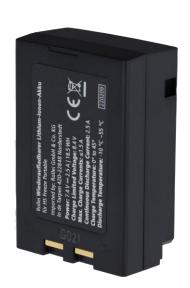

## HS Freeze Portable / Pro Replacement Battery – For Longer Adventures

- Versatile compatible: Suitable for HS Freeze Portable / Pro clip-on flash
- High capacity: Powerful 2,500 mAh lithium polymer battery
- Long-lasting power: Over 500 shutter releases on a full battery charge
- Rollei accessories: Guaranteed quality and reliability
- Easy installation: Simple and quick insertion into the flash

Speedlite not included.

| Speculic Not included.          |                                                                     |
|---------------------------------|---------------------------------------------------------------------|
| Technical Data                  |                                                                     |
| Model                           | HS Freeze Portable / Pro Replacement Battery<br>Lithium-lon-Battery |
| Functions                       | Reliable battery for over 500 releases on a full charge             |
| Power supply                    | Battery                                                             |
| Dimensions (L x W x H)   Weight | 7.0 x 2.4 x 4.4 cm   112 g                                          |

| What's in the Box and Packaging Details   |                                                               |
|-------------------------------------------|---------------------------------------------------------------|
| What's in the box                         | Replacement Battery for HS Freeze Portable / Pro<br>Speedlite |
| Packaging dimensions (L x W x H)   Weight | 7.2 x 2.5 x 4.5 cm cm   137 g                                 |