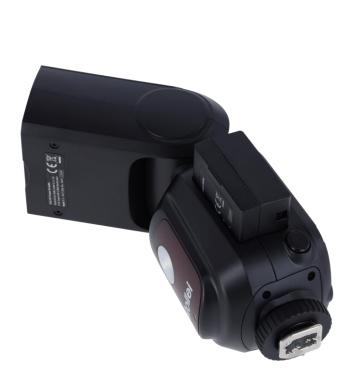

## **HS Freeze Portable / Pro Battery**

## HS Freeze Portable / Pro Replacement Battery – For Longer Adventures

- Versatile compatible: Suitable for HS Freeze Portable / Pro clip-on flash
- High capacity: Powerful 2,500 mAh lithium polymer battery
- Long-lasting power: Over 500 shutter releases on a full battery charge
- Rollei accessories: Guaranteed quality and reliability
- Easy installation: Simple and quick insertion into the flash