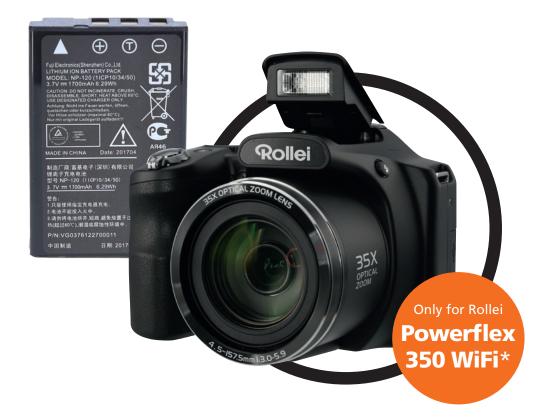

## **Battery** for Powerflex 350 WiFi

www.rollei.com

## Extra power for your Rollei Powerflex 350 WiFi

- Powerful rechargeable battery for many pictures
- ▶ Easy charging within the camera
- ▶ High class battery cell with low self-discharge
- Protection against overloading and electrical short
- ▶ No memory effect

| Technical Data    |                                  |
|-------------------|----------------------------------|
| Model             | NP-120                           |
| Туре              | Rechargeable lithium ion battery |
| Voltage           | 3.7 V                            |
| Current           | 1700 mAh                         |
| Power             | 6.29 Wh                          |
| Weight            | 40 g                             |
| Size              | 35 x 53 x 11 mm                  |
| Scope of delivery | 1x spare battery                 |