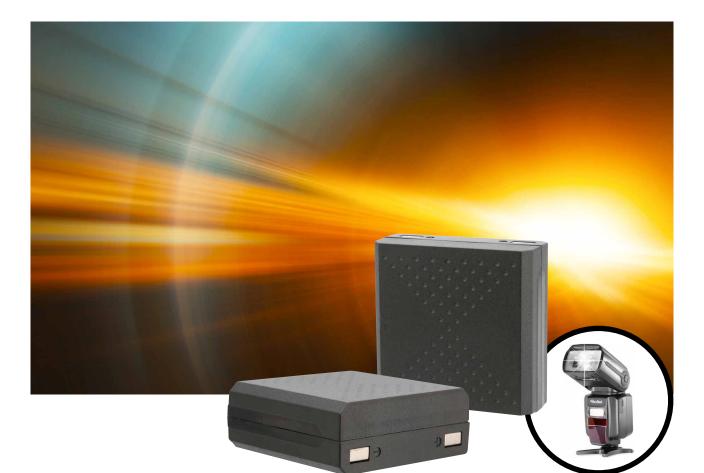

## **Rollei Flash Unit Battery for Rollei Flash Unit 58**

- Powerful lithium ion battery
- For 500-5000 flash triggerings
- Charged by external charger of Rollei Flash Unit 58\*
- Scope of Delivery: 1x Flash Unit Battery for Flash Unit 58

| <b>Technical Features</b> |                      |
|---------------------------|----------------------|
| Suitable For              | Rollei Flash Unit 58 |
| Battery Type              | Lithium ion battery  |
| Voltage                   | 7.4 V (DC)           |
| Capacity                  | 2500 mAh             |
| Watt Hour                 | 18.5 Wh              |
| Size (BxHxW)              | 59 x 60 x 24 mm      |
| Weight                    | 97 g                 |