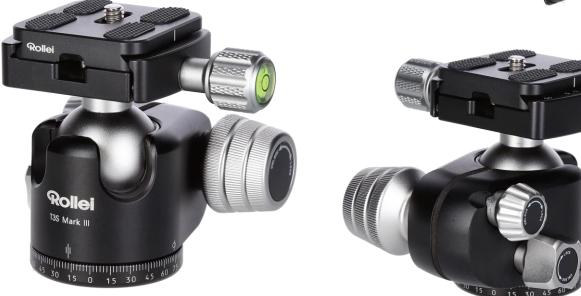

## Ballhead T3S III

Rollei

- With new design and two notches for quick change of portrait position
- Ball can be fixed precisely
- Detailed scaling for panoramic shots
- Jerk-free operation for horizontal pans
- Panorama axis can be adjusted separately
- Damping is adjusted separately
- Spirit levels for precise alignment
- Arca-Swiss compatible