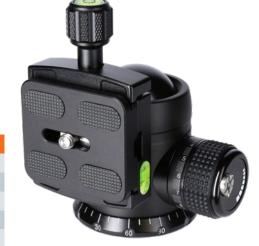

## **Professional ball head** with an extremely high loading capacity

- Precisely adjust the ball
- ▶ Detailed scale for panoramic pictures
- ▶ Smooth panning on the horizontal line
- ▶ Panning can be adjusted separately
- ▶ Friction can be adjusted separately
- ▶ Spirit levels for precise positioning

| Ball Head                     |                                |
|-------------------------------|--------------------------------|
| Control                       | Pan, tilt and lock             |
| Height                        | 90 mm                          |
| Base width                    | 56 mm                          |
| Weight                        | 399 g                          |
| Max. Load                     | 20 kg                          |
| Quantity of spirit levels     | 2                              |
| Size of quick release plate   | 50 x 45 x 10 mm                |
| Weight of quick release plate | 33 g                           |
| Material                      | Aluminum                       |
| Scope of Delivery             | Ball head, quick release plate |