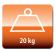

| Ball Head                     |                                |
|-------------------------------|--------------------------------|
| Control                       | Pan, tilt and lock             |
| Height                        | 90 mm                          |
| Base width                    | 56 mm                          |
| Weight                        | 399 g                          |
| Max. Load                     | 20 kg                          |
| Quantity of spirit levels     | 2                              |
| Size of quick release plate   | 50 x 45 x 10 mm                |
| Weight of quick release plate | 33 g                           |
| Material                      | Aluminum                       |
| Scope of Delivery             | Ball head, quick release plate |