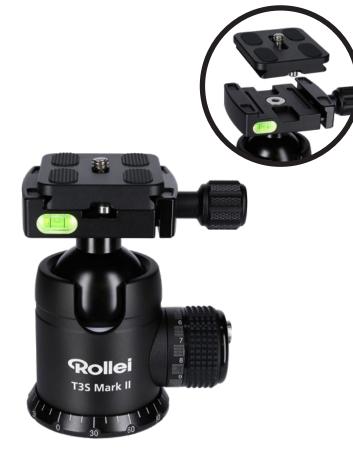

## T3S Mark II

## **Professional ball head** with an extremely high loading capacity

- Precisely adjust the ball
- ▶ Detailed scale for panoramic pictures
- ▶ Smooth panning on the horizontal line
- ▶ Panning can be adjusted separately
- ▶ Friction can be adjusted separately
- ▶ Spirit levels for precise positioning

| Ball Head                     |                                |
|-------------------------------|--------------------------------|
| Control                       | Pan, tilt and lock             |
| Height                        | 90 mm                          |
| Base width                    | 56 mm                          |
| Weight                        | 399 g                          |
| Max. Load                     | 20 kg                          |
| Quantity of spirit levels     | 2                              |
| Size of quick release plate   | 50 x 45 x 10 mm                |
| Weight of quick release plate | 33 g                           |
| Material                      | Aluminum                       |
| Scope of Delivery             | Ball head, quick release plate |