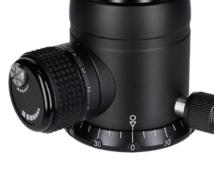

## **Professional ball head** with an extremely high loading capacity

- Precisely adjust the ball
- ▶ Detailed scale for panoramic pictures
- ▶ Smooth panning on the horizontal line
- ▶ Panning can be adjusted separately
- ▶ Friction can be adjusted separately
- ▶ Spirit levels for precise positioning

| Ball Head                     |                                |
|-------------------------------|--------------------------------|
| Control                       | Pan, tilt and lock             |
| Height                        | 90 mm                          |
| Base width                    | 56 mm                          |
| Weight                        | 399 g                          |
| Max. Load                     | 20 kg                          |
| Quantity of spirit levels     | 2                              |
| Size of quick release plate   | 50 x 45 x 10 mm                |
| Weight of quick release plate | 33 g                           |
| Material                      | Aluminum                       |
| Scope of Delivery             | Ball head, quick release plate |