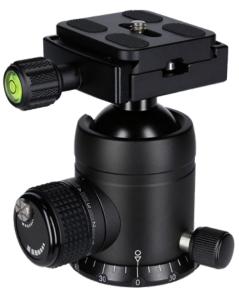

## T3S Mark II

## **Professional ball head** with an extremely high loading capacity

- Precisely adjust the ball
- ▶ Detailed scale for panoramic pictures
- ▶ Smooth panning on the horizontal line
- ▶ Panning can be adjusted separately
- ▶ Friction can be adjusted separately
- ▶ Spirit levels for precise positioning

| Ball Head                     |                                |
|-------------------------------|--------------------------------|
| Control                       | Pan, tilt and lock             |
| Height                        | 90 mm                          |
| Base width                    | 56 mm                          |
| Weight                        | 399 g                          |
| Max. Load                     | 20 kg                          |
| Quantity of spirit levels     | 2                              |
| Size of quick release plate   | 50 x 45 x 10 mm                |
| Weight of quick release plate | 33 g                           |
| Material                      | Aluminum                       |
| Scope of Delivery             | Ball head, quick release plate |