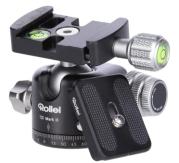

## **Ballhead T2S III**

Rollei

- New design with two notches for quick change between horizontal position
- Ball can be fixed precisely
- Detailed scaling for panoramic shots
- Smooth running for horizontal pans
- Panorama axis can be adjusted separately
- Damping is adjusted separately
- Spirit levels for precise alignment
- Arca-Swiss compatible