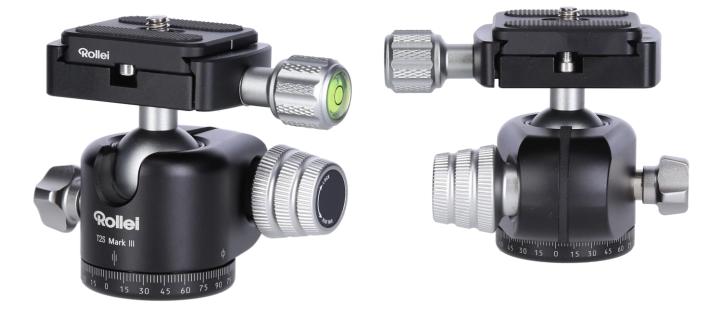

## **Ballhead T2S III**

Rollei

- New design with two notches for quick change between horizontal position
- Ball can be fixed precisely
- Detailed scaling for panoramic shots
- Smooth running for horizontal pans
- Panorama axis can be adjusted separately
- Damping is adjusted separately
- Spirit levels for precise alignment
- Arca-Swiss compatible