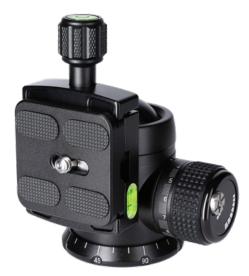

#### with an extremely high loading capacity

- Precisely adjust the ball
- Detailed scale for panoramic pictures
- Smooth panning on the horizontal line
- Panning can be adjusted separately
- Friction can be adjusted separately
- Spirit levels for precise positioning

#### **Ball Head**

| Control                       | Pan, tilt and lock             |
|-------------------------------|--------------------------------|
| Height                        | 80 mm                          |
| Base width                    | 50 mm                          |
| Weight                        | 362 g                          |
| Max. Load                     | 15 kg                          |
| Quantity of spirit levels     | 2                              |
| Size of quick release plate   | 44 x 44 mm                     |
| Weight of quick release plate | 29 g                           |
| Material                      | Aluminum                       |
| Scope of Delivery             | Ball head, quick release plate |