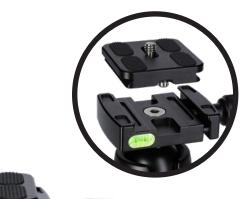

#### **Ball Head**

| Control                       | Pan, tilt and lock             |
|-------------------------------|--------------------------------|
| Height                        | 80 mm                          |
| Base width                    | 50 mm                          |
| Weight                        | 362 g                          |
| Max. Load                     | 15 kg                          |
| Quantity of spirit levels     | 2                              |
| Size of quick release plate   | 44 x 44 mm                     |
| Weight of quick release plate | 29 g                           |
| Material                      | Aluminum                       |
| Scope of Delivery             | Ball head, quick release plate |