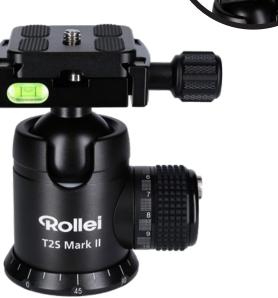

# Rollei

## T2S Mark II

#### Professional ball head

#### with an extremely high loading capacity

- Precisely adjust the ball
- Detailed scale for panoramic pictures
- Smooth panning on the horizontal line
- Panning can be adjusted separately
- Friction can be adjusted separately
- Spirit levels for precise positioning