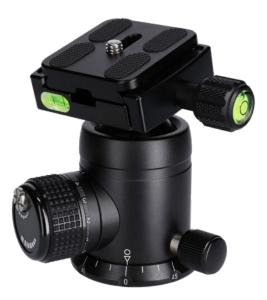

#### Professional ball head

#### with an extremely high loading capacity

- Precisely adjust the ball
- Detailed scale for panoramic pictures
- Smooth panning on the horizontal line
- Panning can be adjusted separately
- Friction can be adjusted separately
- Spirit levels for precise positioning

#### **Ball Head**

| Control                       | Pan, tilt and lock             |
|-------------------------------|--------------------------------|
| Height                        | 80 mm                          |
| Base width                    | 50 mm                          |
| Weight                        | 362 g                          |
| Max. Load                     | 15 kg                          |
| Quantity of spirit levels     | 2                              |
| Size of quick release plate   | 44 x 44 mm                     |
| Weight of quick release plate | 29 g                           |
| Material                      | Aluminum                       |
| Scope of Delivery             | Ball head, quick release plate |