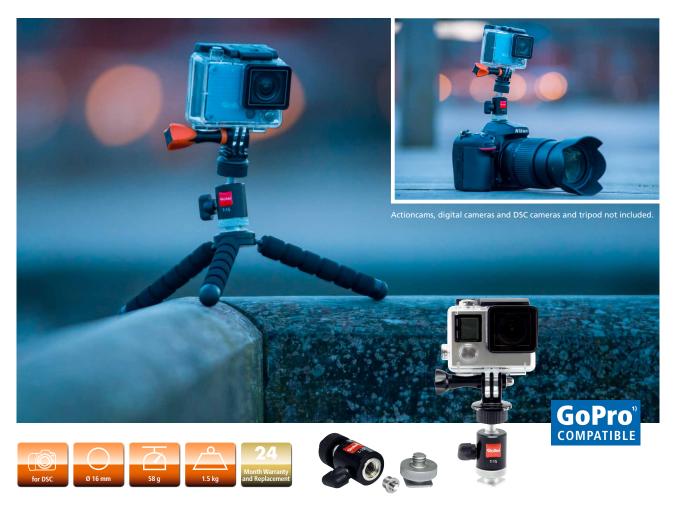

## T-1S Ball Head for compact DSC cameras, small digital cameras, Rollei Actioncams and GoPro<sup>1</sup>

- Compact Rollei ball head with hot shoe mount adapter
- ▶ The T-1S has an ergonomically designed and positionable blocking lever for adjustment and tilting movements
- Max. load capacity up to 1.5 kg with a weight of only 58 g

| T-1S Ball Head |                                                            |
|----------------|------------------------------------------------------------|
| Ball Head      | Ø 16 mm                                                    |
| Rotation       | 360 degrees                                                |
| Inclination    | -90 degrees up to +90 degrees                              |
| Height         | 66 mm (with hotshoe adapter)                               |
| Connections    | 1/4 inch and 3/8 inch screw thread                         |
| Max. Load      | 1,5 kg                                                     |
| Weight         | 58 g                                                       |
| Color          | black/silver                                               |
| Material       | Aluminum                                                   |
| Content        |                                                            |
|                | T-1S Ball Head with Hot Shoe Mount Adapter with additional |
|                | 1/4 inch to 3/8 inch adapter tripod screw                  |