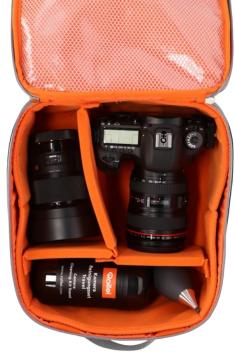

## **Convenient Inner Case for Rollei Traveler Backpack Canyon M and L**

- Cushioned inner case Ideal protection for your photo equipment
- Suitable for transporting can even be used without a backpack
- Quick and easy installation into the photo backpack
- ▶ Flexible design of the camera compartment
- ▶ Many zipper compartment for accessories
- Accessory compartment in the middle is removable