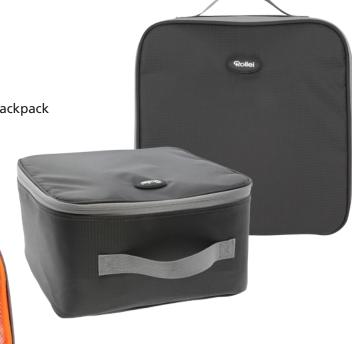

## **Convenient Inner Case for Rollei Traveler Backpack Canyon M and L**

- Cushioned inner case Ideal protection for your photo equipment
- Suitable for transporting can even be used without a backpack
- Quick and easy installation into the photo backpack
- ▶ Flexible design of the camera compartment
- ▶ Many zipper compartment for accessories
- Accessory compartment in the middle is removable