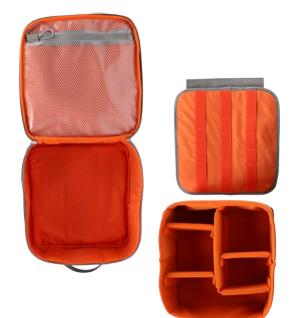

## **Convenient Inner Case for Rollei Traveler Backpack Canyon M and L**

- Cushioned inner case Ideal protection for your photo equipment
- Suitable for transporting can even be used without a backpack
- Quick and easy installation into the photo backpack
- ▶ Flexible design of the camera compartment
- ▶ Many zipper compartment for accessories
- Accessory compartment in the middle is removable