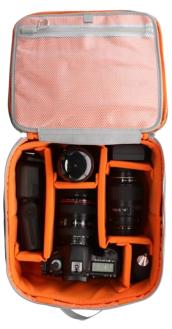

## **Convenient Inner Cases for Backpacks** of the Series Canyon XL

- Cushioned inner case Ideal protection for your photo equipment
- Suitable for transporting can even be used without a backpack
- Quick and easy installation into the photo backpack
- ▶ Flexible design of the camera compartment
- ▶ Many zipper compartment for accessories
- ▶ Accessory compartment in the middle is removable
- ▶ Available in different sizes (see table below)