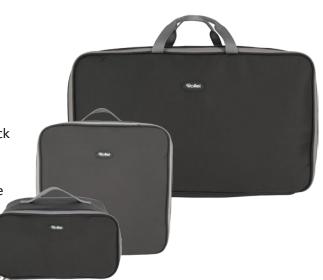

## **Convenient Inner Cases for Backpacks** of the Series Canyon XL

- Cushioned inner case Ideal protection for your photo equipment
- Suitable for transporting can even be used without a backpack
- Quick and easy installation into the photo backpack
- ▶ Flexible design of the camera compartment
- ▶ Many zipper compartment for accessories
- ▶ Accessory compartment in the middle is removable
- ▶ Available in different sizes (see table below)

| Technical Features | Small Inner Case for XL | Big Inner Case for XL | XXL Inner Case for XL |
|--------------------|-------------------------|-----------------------|-----------------------|
| Material           | 210D Nylon              | 210D Nylon            | 210D Nylon            |
| Outer dimension    | 29.5 x 15.5 x 20.5 cm   | 30.5 x 31 x 18 cm     | 55 x 33.5 x 17 cm     |
| Weight             | 0.78 kg                 | 1.5 kg                | 1.7 kg                |
| Suitable for       | Rollei Traveler         | Rollei Traveler       | Rollei Traveler       |
|                    | Backpack Canyon XL      | Backpack Canyon XL    | Backpack Canyon XL    |
| Scope of delivery  | 1x Inner Case           |                       |                       |