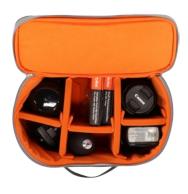

## **Convenient Inner Cases for Backpacks** of the Series Canyon XL

- Cushioned inner case Ideal protection for your photo equipment
- Suitable for transporting can even be used without a backpack
- Quick and easy installation into the photo backpack
- ▶ Flexible design of the camera compartment
- ▶ Many zipper compartment for accessories
- ▶ Accessory compartment in the middle is removable
- ▶ Available in different sizes (see table below)