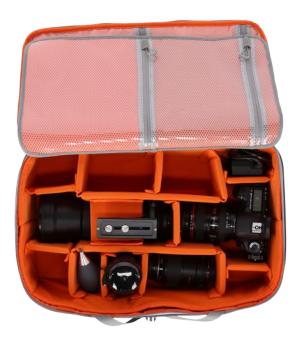

## **Convenient Inner Cases for Backpacks** of the Series Canyon XL

- Cushioned inner case Ideal protection for your photo equipment
- Suitable for transporting can even be used without a backpack
- Quick and easy installation into the photo backpack
- ▶ Flexible design of the camera compartment
- ▶ Many zipper compartment for accessories
- ▶ Accessory compartment in the middle is removable
- ▶ Available in different sizes (see table below)