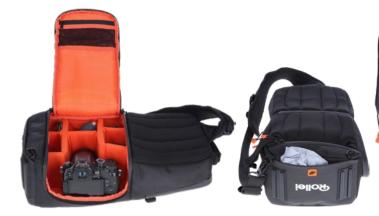

## Ideal daypack for small equipment

- Main camera compartment on the back side
- Ideal for small DSLR cameras and DSLM cameras (mirrorless cameras and system cameras)
- Wearable on the left and on the right shoulder
- Suitable as hand luggage
- Weatherproof zippers

Rollei

Incl. rain cover (underneath the backpack)

- Mesh pocket in the main compartment for stowing accessories
- > Flexible design of the camera department
- Tripod mount on the front side
- > Mesh pocket on the side for carrying water bottles or mounting tripods
- Two compartments on the front side incl. pocket for tablets, SD-card tray and locking hook for keys, as well as further compartments for accessories
- Breathable padding at the back for ideal wearing comfort
- Comfortable carry handle
- > Rubberized bottom side for quick cleaning in case of contamination
- Stands on the bottom side of the backpack for better stability