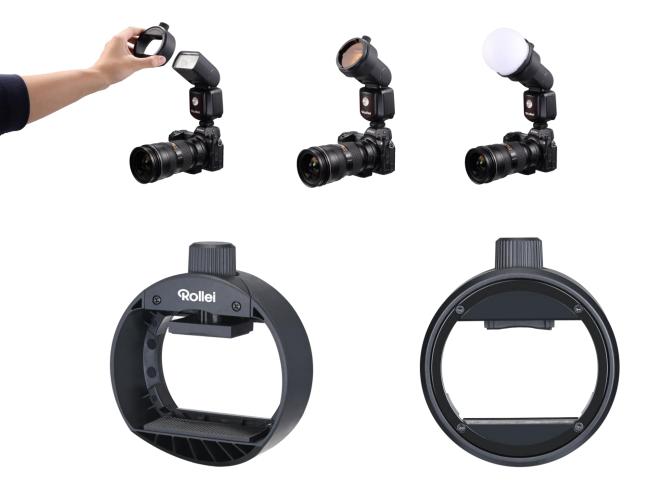

## Adapter For HS Freeze Portable - To Use A Softball, Color Foils & Co.

- Compatible with your HS Freeze Portable Universal & Sony
- Allows the use of a softball and color foilsXXX
- To use a honeycomb attachment for harder and directional light
- Official Rollei accessory

Rollei

• Easy mounting to the flash

Speedlite not included.

| Tool | 0.001 | 6.0 | 0.00 |
|------|-------|-----|------|
|      |       |     |      |

Model Functions Adapter for HS Freeze Portable Allows the use of a softball, colored foils and honeycombs, for various lighting effects 8.5 cm | 80 g