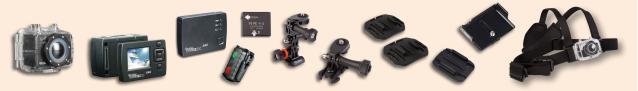

Bullet 5S Camcorder, Removable Display, Underwater Protective Case, Wireless Remote Control, Rechargeable Lithium-Ion Battery, Backup Battery, Camcorder Bracket, Screw Fastening, 2 Flat Adhesive Pads, 2 Curved Adhesive Pads, Chest Strap, exchangeable rear panel for underwater case, Camera Holder, EU Charger, AV Cable, large and small Bag, Safety Strap, 4 GB Micro SD Card, CD and Manual.