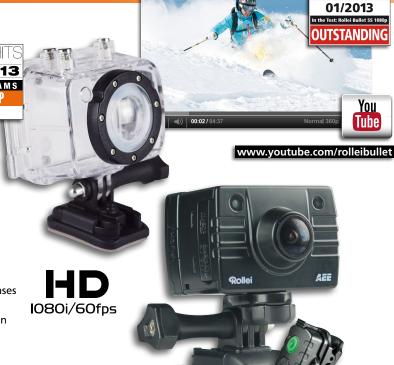

Bullet 5S Camcorder, Removable Display, Underwater Protective Case, Wireless Remote Control, Rechargeable Lithium-Ion Battery, Backup Battery, Camcorder Bracket, Screw Fastening, 2 Flat Adhesive Pads, 2 Curved Adhesive Pads, Chest Strap, exchangeable rear panel for underwater case, Camera Holder, EU Charger, AV Cable, large and small Bag, Safety Strap, 4 GB Micro SD Card, CD and Manual.

| Technical features         |                                                                                                                                                                                                                                                        |
|----------------------------|--------------------------------------------------------------------------------------------------------------------------------------------------------------------------------------------------------------------------------------------------------|
| Image sensor               | 14 Megapixel CMOS-Sensor (4384 x 3288 pixels)                                                                                                                                                                                                          |
| Image resolution           | Still image (4:3): 3264x2448, 4096x3072, 4608x3456   Movie: 1080p/30 fps, (16:9), 1080i/60 fps (16:9), 960p/48 fps (4:3), 720p/60 fps (16:9), 480p/120 fps (16:9)   TV/NTSC: 48 fps, 30 fps, 60 fps, 120 fps   TV/PAL: 24 fps, 25 fps, 50 fps, 100 fps |
| Objective                  | Aperture F = 2.8                                                                                                                                                                                                                                       |
| Zoom                       | 10x digital zoom                                                                                                                                                                                                                                       |
| LCD   External TFT Display | LCD: 15 x 9 mm   TFT 3.6 cm / 1.4" (360 x 240 pixels)                                                                                                                                                                                                  |
| Memory                     | Slot for Micro SD card up to 32 GB                                                                                                                                                                                                                     |
| Data format                | Still image: JPG   Movie: MOV (H.264)   TV: NTSC/PAL                                                                                                                                                                                                   |
| System requierements       | Microsoft Windows XP, Vista, Win 7 or higher I Mac OS X                                                                                                                                                                                                |
| Connectors                 | HDMI, USB, AV out (NTSC/PAL), external microphone input                                                                                                                                                                                                |
| Battery Life               | up to 2.5 hours with full charged battery                                                                                                                                                                                                              |
| Power                      | rechargeable Lithium-ion battery, 1000 mAh                                                                                                                                                                                                             |
| Dimensions   Weight        | 60 x 51 x 42 mm l approx. 80 g/105 g (with/without TFT)                                                                                                                                                                                                |