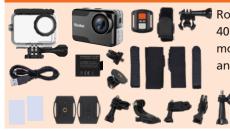

## **Box Content**

Rollei Actioncam 6s Plus, underwater protective case for depths of up to 40 meters, 2.4 GHz remote control, replaceable battery, 7 mounts, helmet mount, hook and loop fastener, stickers, cable ties, metal cable, USB cable and lens cloth