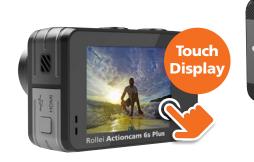

## Rollei

## **Actioncam 6s Plus**

## Waterproof Actioncam with 4k video resolution with 30 fps and touchscreen

- Wide angle lens
- > 2.0" touch display for easy operation
- Integrated WiFi
- Incl. rechargeable 850 mAh battery
- Battery runtime of up to 75 minutes (4K)
- Waterproof up to 10 meters
- Incl. remote control
- Slot for microSD cards for up to 64 GB storage
- Video mode: normal, time lapse, slow motion, loop
- Photo mode: single, burst, countdown, time lapse