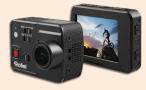

## Rollei Actioncam 6S WiFi

16 Megapixel (4608x3456) WiFi Action Camcorder with Full HD Video Resolution 1080p (1920x1080/60fps/48fps/30fps/24fps)

- Super Slow Motion 720p/120 fps (1280x720), 1080p/60 fps (1920x1080)
- Wide-angle lens with 150° viewing angle adjustable in 4 steps (150°/120°/100°/80°)
- Integrated WiFi with about 40 meters range
- Simply access via Smartphone or Tablet PC\* via App (iOS / Android) to the camera and watch or share videos and photos
- Video Time Lapse function with adjustable time intervals (1/2/5/10/30 sec.)
- Continuous Shooting: 3, 6 and 8 frames per second

| 16 megapixels sensor                                                              |
|-----------------------------------------------------------------------------------|
| 16MP (4608x3456), 12MP (4000x3000), 8MP (3200x2400)   Single Shot   Continuous    |
| Shooting: 3/6/8 fps   Time Lapse: 0,5/1/2/3/5/10/20 fps   Self Timer: 3/5/10 sec. |
| NTSC: 1080p (1920x1080/60/48/30/24fps), 960p (1280x960/60/48fps), 720p            |
| (1280x720/120/60)   PAL: 1080p(1920x1080/50/48/25/24fps), 960p                    |
| (1280x960/50/48fps), 720p(1280x720/100/50fps)   Auto Video Shooting:              |
| 5/10/20 sec.   Time Lapse: 1/2/5/10/30 sec.   180° Turnover Shooting              |
| Synchro Shot: 5/10/30/60 sec./auto                                                |
| Aperture F = 2,7   4x digital Zoom                                                |
| 2.5 x 1.6 cm   2.0" (4 x 3 cm, screen size 5.08 cm)                               |
| Slot for microSD card up to SDHC 32 GB                                            |
| Still Image: JPG   Video: MP4   Audio: WAV   AV: NTSC/PAL                         |
| MS Windows Vista, Win 7 or higher I Mac OS X 10.9.2 or higher                     |
| HDMI, USB, AV output, external microphone input                                   |
| up to 145 minutes with full charged battery                                       |
| rechargeable Lithium-ion battery (1500 mAh)                                       |
| 60 x 43 x 46 mm/60 x 43 x 34.5 mm (with/without TFT)                              |
| approx. 84 g/113 g (with/without TFT)                                             |
|                                                                                   |