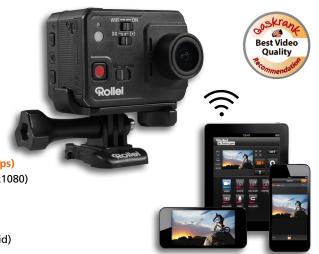

## Rollei Actioncam 6S WiFi

16 Megapixel (4608x3456) WiFi Action Camcorder with Full HD Video Resolution 1080p (1920x1080/60fps/48fps/30fps/24fps)

- Super Slow Motion 720p/120 fps (1280x720), 1080p/60 fps (1920x1080)
- Wide-angle lens with 150° viewing angle adjustable in 4 steps (150°/120°/100°/80°)
- Integrated WiFi with about 40 meters range
- Simply access via Smartphone or Tablet PC\* via App (iOS / Android) to the camera and watch or share videos and photos
- Video Time Lapse function with adjustable time intervals (1/2/5/10/30 sec.)
- Continuous Shooting: 3, 6 and 8 frames per second

\*iPhone, iPad, iPod touch, Android-Smartphone or -Tablet not included. "iPhone", "iPad", "iPod touch" are registered trademarks of Apple Inc.

Rollei Actioncam 6S WiFi, Removable Display, Underwater Protective Case with 2 exchangeable Rear Panels for diving (1x for use with display and 1x for use without display), Camcorder Plate, Standard Mount, 2-Pin Mount, 1 Flat Adhesive Pad, 1 Curved Adhesive Pad, Rechargeable Lithium-lon Battery, USB Cable, Manual and CD.