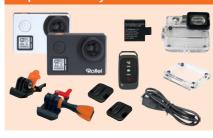

#### Scope of delivery

Rollei Actioncam 530, underwater protective case exchangeable rear panel (1x for diving, 1x splash protection), lithium-ion battery, 1x Safety Pad curved with 3M sticker, 1x Safety Pad flat with 3M sticker, 1x 2 component screw, 1x mount basic, remote control, USB cable and manual