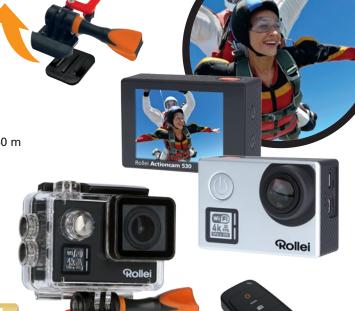

## **Actioncam 530**

# WiFi Action Camcorder with 4k Video Resolution 30 fps

- ▶ 170° super wide angle lens
- Image stabilization by Gyro sensor
- ▶ Integrated WiFi with up to 10 meters range
- Incl. 1050 mAh lithium-ion battery
- Incl. underwater / protective case for depths up to 40 m
- Bluetooth® remote control for wireless shootings up to 10 meters
- ▶ Battery runtime of up to 40 minutes (without WiFi)

#### Scope of delivery

Rollei Actioncam 530, underwater protective case exchangeable rear panel (1x for diving, 1x splash protection), lithium-ion battery, 1x Safety Pad curved with 3M sticker, 1x Safety Pad flat with 3M sticker, 1x 2 component screw, 1x mount basic, remote control, USB cable and manual