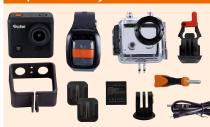

Rollei Actioncam 410, RF wrist-wireless remote control, underwater/protective case for diving, exchangeable rechargeable lithium-ion battery, frame holder, 1x Safety Pad Curved with 3M sticker, 1x Safety Pad Flat with 3M sticker, 1x 2-Components Screw, 1x Mount Basic, 1x Tripod Mount, USB cable and manual