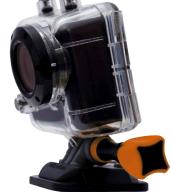

## Powerful 4 Megapixel WiFi Action-Camcorder with Full HD Video Resolution 1080p/60 fps

- Integrated WiFi with about 15 meters range
- Simply have access to the camera via App (iOS/Android) from your Smartphone or Tablet PC\* and watch videos and photos
- Photo and Video Time Lapse: 3/5/10/15/20/30/60 seconds, off
- Incl. rechargeable Lithium-Ion battery (1000 mAh)
- Incl. underwater/protective case for depths up to 40 m
- Incl. rechargeable 2.4G RF wrist-wireless remote control for wireless shootings up to 15 meters (video start/stop, off and photo release)
- ▶ Battery life of the remote control up to 450 minutes

Rollei Actioncam 410, RF wrist-wireless remote control, underwater/protective case for diving, exchangeable rechargeable lithium-ion battery, frame holder, 1x Safety Pad Curved with 3M sticker, 1x Safety Pad Flat with 3M sticker, 1x 2-Components Screw, 1x Mount Basic, 1x Tripod Mount, USB cable and manual