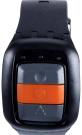

## Powerful 4 Megapixel WiFi Action-Camcorder with Full HD Video Resolution 1080p/60 fps

- Integrated WiFi with about 15 meters range
- Simply have access to the camera via App (iOS/Android) from your Smartphone or Tablet PC\* and watch videos and photos
- Photo and Video Time Lapse: 3/5/10/15/20/30/60 seconds, off
- Incl. rechargeable Lithium-Ion battery (1000 mAh)
- Incl. underwater/protective case for depths up to 40 m
- Incl. rechargeable 2.4G RF wrist-wireless remote control for wireless shootings up to 15 meters (video start/stop, off and photo release)
- ▶ Battery life of the remote control up to 450 minutes

Rollei Actioncam 410, RF wrist-wireless remote control, underwater/protective case for diving, exchangeable rechargeable lithium-ion battery, frame holder, 1x Safety Pad Curved with 3M sticker, 1x Safety Pad Flat with 3M sticker, 1x 2-Components Screw, 1x Mount Basic, 1x Tripod Mount, USB cable and manual