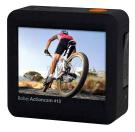

## Powerful 4 Megapixel WiFi Action-Camcorder with Full HD Video Resolution 1080p/60 fps

- Integrated WiFi with about 15 meters range
- Simply have access to the camera via App (iOS/Android) from your Smartphone or Tablet PC\* and watch videos and photos
- Photo and Video Time Lapse: 3/5/10/15/20/30/60 seconds, off
- Incl. rechargeable Lithium-Ion battery (1000 mAh)
- Incl. underwater/protective case for depths up to 40 m
- Incl. rechargeable 2.4G RF wrist-wireless remote control for wireless shootings up to 15 meters (video start/stop, off and photo release)
- ▶ Battery life of the remote control up to 450 minutes

## **Technical features**

Image sensor4 megapixels CMOS sensorStill Image Resolution4 megapixels (2016x1512 pixels)Video Possilution1080p/60 for (20for (1930x1080))

Video Resolution 1080p/60 fps/30fps (1920x1080), 720p/120fps/60fps (1280x720)

**Objective** 6-way glass lens | Aperture F = 2.8

Display 2.0" TFT LCD (screen size 5.08 cm, resolution 960x240 pixels)

MemorySlot for microSD cards up to SDHC 32 GB (class 10)Data formatStill image: JPG I Video: MOV H.264 I Audio: AVC