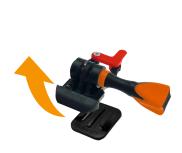

## Safety Pad

Predetermined breaking points, actioncam will be released in case of heavy crashes to avoid injuries.

The SRS Safe Release System (SRS) ensures that the camera will be released in case of a crash like a ski binding!