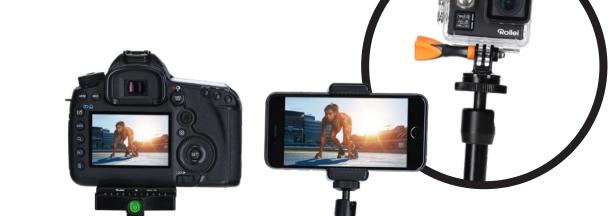

## **Accessory Arm**

Additional accessory can be easily attached

▶ Connection via ¼ inch tripod thread

| Technical Data     |                                    |
|--------------------|------------------------------------|
| Weight             | 240 g                              |
| Max. Height        | 25 cm                              |
| Max. Load          | 1 kg                               |
| Material           | Aluminum                           |
| <b>Box Content</b> |                                    |
|                    | Rollei Accessory Arm and actioncam |
|                    | adapter                            |