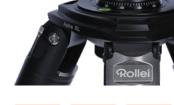

## **Accessory Arm**

Additional accessory can be easily attached

▶ Connection via ¼ inch tripod thread

| Technical Data     |                                    |
|--------------------|------------------------------------|
| Weight             | 240 g                              |
| Max. Height        | 25 cm                              |
| Max. Load          | 1 kg                               |
| Material           | Aluminum                           |
| <b>Box Content</b> |                                    |
|                    | Rollei Accessory Arm and actioncam |
|                    | adapter                            |