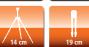

| Technical Data Camera      |                                                                |
|----------------------------|----------------------------------------------------------------|
| Sensor                     | 2x 4MP CMOS Sensor                                             |
| Resolution                 | Video: 1920 x 960 / 30fps   Photo: 4.5 MP ( 3008 x 1504 Pixel) |
| Lens                       | 2x 210° super wide angle lens                                  |
|                            | Aperture F = 2.0   Focal distance f: 0,89 mm                   |
| Display                    | 0.96" LCD (5.08 cm), 126x64 pixels                             |
| Memory                     | Slot for microSDHC cards 8GB – 32GB (Class 6 – Class 10)       |
| Data Format                | Photo: JPG   Video: H.264 (MOV)                                |
| System Requirements        | MS Windows XP, Vista, Win 7, Win 8, Win 10   Mac OS            |
| Connections                | Micro USB 2.0                                                  |
| <b>Battery Run Time</b>    | Up to 90 minutes with fully loaded battery                     |
|                            | (without WiFi, 1920 x 960 / 30fps)                             |
| Power Supply               | Rechargeable lithium-ion battery (3.8 V   1500 mAh)            |
| Size                       | 116 x 34 x 28.4 mm                                             |
| Weight                     | 100 g                                                          |
| Technical Data Mini Tripod |                                                                |
| Weight                     | 160 g                                                          |
| Height                     | 14 cm                                                          |
| Folded Length              | 19 cm                                                          |
| Max. Load                  | 300 g                                                          |
| Control                    | Pan and tilt                                                   |
| Segments                   | 3                                                              |
| Material                   | Plastic                                                        |
| Scope of delivery          | Camera, mini tripod, bag, USB cabel, manual                    |