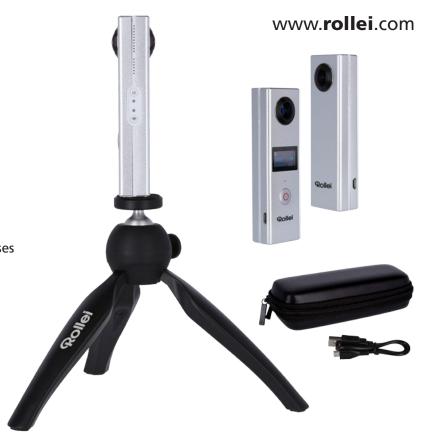

## Powerful 360 Degree Camera with 2 Lenses for fully spherical VR videos

- Fully spherical VR recordings with 2x 360° panoramic view
- High resolution Full HD videos (1.920 x 960 / 30 fps)
- ▶ Integrated WiFi for comfortable remote control via smartphones and tablets
- App for Android 4.2 or higher and IOS 7.0 or higher
- ▶ Virtual-Reality-Mode for using with VR glasses
- 2 light-intense lenses
- Incl. mini tripod

| Technical Data Camera      |                                                                |
|----------------------------|----------------------------------------------------------------|
| Sensor                     | 2x 4MP CMOS Sensor                                             |
| Resolution                 | Video: 1920 x 960 / 30fps   Photo: 4.5 MP ( 3008 x 1504 Pixel) |
| Lens                       | 2x 210° super wide angle lens                                  |
|                            | Aperture F = 2.0   Focal distance f: 0,89 mm                   |
| Display                    | 0.96" LCD (5.08 cm), 126x64 pixels                             |
| Memory                     | Slot for microSDHC cards 8GB – 32GB (Class 6 – Class 10)       |
| Data Format                | Photo: JPG   Video: H.264 (MOV)                                |
| System Requirements        | MS Windows XP, Vista, Win 7, Win 8, Win 10   Mac OS            |
| Connections                | Micro USB 2.0                                                  |
| <b>Battery Run Time</b>    | Up to 90 minutes with fully loaded battery                     |
|                            | (without WiFi, 1920 x 960 / 30fps)                             |
| Power Supply               | Rechargeable lithium-ion battery (3.8 V   1500 mAh)            |
| Size                       | 116 x 34 x 28.4 mm                                             |
| Weight                     | 100 g                                                          |
| Technical Data Mini Tripod |                                                                |
| Weight                     | 160 g                                                          |
| Height                     | 14 cm                                                          |
| Folded Length              | 19 cm                                                          |
| Max. Load                  | 300 g                                                          |
| Control                    | Pan and tilt                                                   |
| Segments                   | 3                                                              |
| Material                   | Plastic                                                        |
| Scope of delivery          | Camera, mini tripod, bag, USB cabel, manual                    |