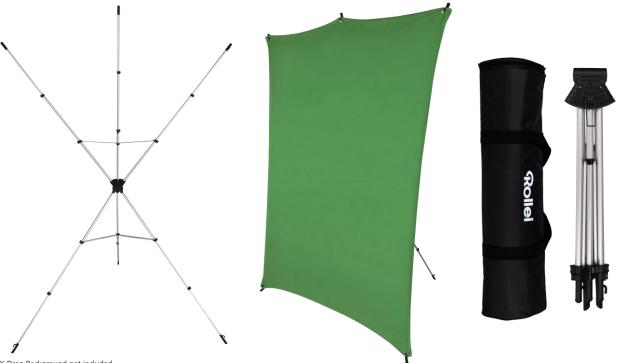

X-Drop Background Set

## Practical X-Drop Stand Suitable for Various X-Drop Backgrounds

- Suitable for Rollei X-Drop Backgrounds with sizes 2.1 x 1.5 m and 3.0 x 1.5 m in the colors green, black, white and gray
- Perfect for photographers, videographers, vloggers and content creators
- Creates an even background for high quality photos and videos
- High quality and sturdy aluminum material
- Rubber feet for safe stand

Rollei

- Hooks for attaching weights
- Suitable for indoor and outdoor use
- Quick and easy to set up
- Compact pack size of 64 cm and low weight of 1.3 kg
- Perfect for on the go thanks to included bag

X-Drop Background not included.

| Technical Data                    |                                        |
|-----------------------------------|----------------------------------------|
| Model X-Drop Ba                   | kground Set                            |
| CompatibilityX-Drop Ba3.0 x 1.5 m | kground 2.1 x 1.5 m, X-Drop Background |
| Material Aluminium                | ı, plastic, polyester                  |
|                                   | 2.48 x 1.63 x 1.41 m<br>x 13 x 11 cm   |
| Weight 1.34 kg                    |                                        |

## What's in the Box and Packaging Details What's in the box

Packaging dimensions (L x W x H) | Weight

X-Drop stand, bag 75 x 20 x 15 cm | 1.68 kg

Design and technicall data are subject to change without notice.