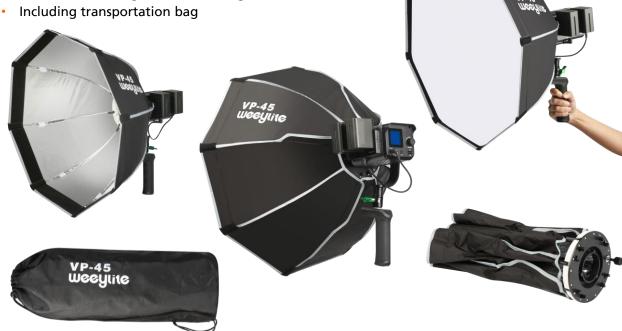

## Weeylite VP-45 Softbox

Quick to Set Up Softbox for the Weeylite ninja 200 and 300 Continuous Lights

- Particularly quickly to assemble thanks to the click mechanism •
- With Weeylite Mini Port for mounting on the Weeylite continuous • lights ninja 200 and 300
- Including inner and outer diffusers for extra soft light
- Silver inner coating for maximum light reflection

Rollei

Tripod, continuous light, batteries, battery adapter and handle not included.

| Technical Data                          |                                           |  |
|-----------------------------------------|-------------------------------------------|--|
| Shape                                   | Round, 8 struts                           |  |
| Diameter                                | 60 cm                                     |  |
| Length                                  | 45 cm                                     |  |
| Arch length                             | 40 cm                                     |  |
| Pack size                               | 38.5 x 14.1 cm                            |  |
| Illumination angle                      | 45°                                       |  |
| Rotatable                               | No                                        |  |
| Color inside   outside                  | Silver   Black                            |  |
| Diffusor                                | Yes, 1x outer diffusor, 1x inner diffusor |  |
| Bowens S-type mount                     | No, Weeylite Mini Port                    |  |
| Weight                                  | 440 g                                     |  |
|                                         |                                           |  |
| What's in the Box and Packaging Details |                                           |  |

| what sin the box and rackaging becaus |                                                          |
|---------------------------------------|----------------------------------------------------------|
| What's in the box                     | Weeylite VP-45 Softbox, 2x diffusors, transportation bag |
| Packaging dimensions   Weight         | 46 x 15.8 x 15.6 cm   679 g                              |
|                                       |                                                          |