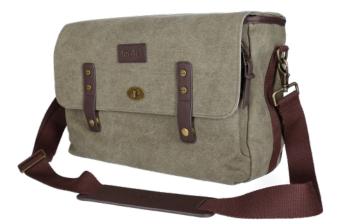

## Camera and messenger bag in vintage style for DSLM cameras

- Removable and padded camera compartment
- Suitable for 1 DSLM (small DSLR), up to 2 lenses and accessories
- 13" notebook compartment and SD card pocket
- Additional compartment on the front for accessories or personal belongings
- Suitcase attachment at the back
- Removable dividers in the camera compartment
- Stands on the bottom

Rollei

 Suitable for photo gear but as well for office work

| <image/> <text></text>                                             |                                                   |
|--------------------------------------------------------------------|---------------------------------------------------|
|                                                                    |                                                   |
| Technical Data                                                     | 12.1                                              |
| Technical Data<br>Capacity                                         | 12 L<br>Canvas                                    |
| Technical Data<br>Capacity<br>Material                             | Canvas                                            |
| Technical Data<br>Capacity<br>Material<br>Inner size               | Canvas<br>22.5 x 35 x 8 cm                        |
| Technical Data<br>Capacity<br>Material<br>Inner size<br>Outer size | Canvas<br>22.5 x 35 x 8 cm<br>24.5 x 37 x 14.5 cm |
| Technical Data<br>Capacity<br>Material<br>Inner size               | Canvas<br>22.5 x 35 x 8 cm                        |