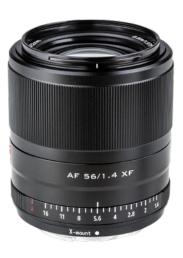

## **Viltrox lens AF** 56 mm F/1.4 XF (APS-C) for Fuji

## Viltrox 56 mm fixed lens

- 56 mm (APS-C) fixed lens, perfect for landscape
- Large aperture with a maximum of 1.4
- Tough metal body
- Fast and silent STM Autofocus
- > 9 lens groups with 10 glases
- Super light

Camera not included in the delivery.

| Technical data     |                 |
|--------------------|-----------------|
| Aperture           | f/1.4           |
| Shooting distance  | 60 cm           |
| Autofocus          | Yes             |
| Compatible cameras | Fuji XF systems |
| Mount              | Fuji XF         |
| Weight             | 290 g           |
| Filtersize         | 52              |
| EXIF Data          | Yes             |
| Lens structure     | 9/10            |