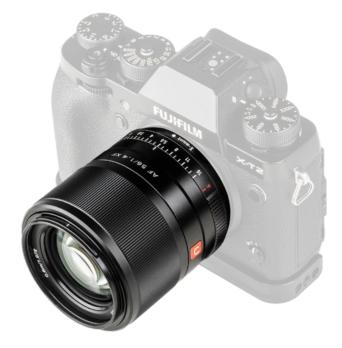

## **Viltrox lens AF** 56 mm F/1.4 XF (APS-C) for Fuji

## Viltrox 56 mm fixed lens

- 56 mm (APS-C) fixed lens, perfect for landscape
- Large aperture with a maximum of 1.4
- Tough metal body
- Fast and silent STM Autofocus
- > 9 lens groups with 10 glases
- Super light

Camera not included in the delivery.

| Technical data     |                 |
|--------------------|-----------------|
| Aperture           | f/1.4           |
| Shooting distance  | 60 cm           |
| Autofocus          | Yes             |
| Compatible cameras | Fuji XF systems |
| Mount              | Fuji XF         |
| Weight             | 290 g           |
| Filtersize         | 52              |
| EXIF Data          | Yes             |
| Lens structure     | 9/10            |