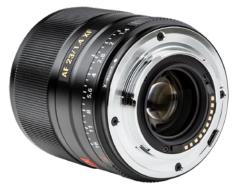

## Viltrox lens AF 23 mm F/1.4 XF (APS-C) for Fuji

## Viltrox 23 mm fixed lens

- 23 mm (APS-C) fixed lens, perfect for landscape and street photography
- Large aperture with a maximum of 1.4
- Tough metal body
- Fast and silent STM Autofocus
- > 11 lens groups with 10 glases
- Super light

Camera not included in the delivery.

| Technical data     |                 |
|--------------------|-----------------|
| Aperture           | f/1.4           |
| Shooting distance  | 30 cm           |
| Autofocus          | Yes             |
| Compatible cameras | Fuji XF systems |
| Mount              | Fuji XF         |
| Weight             | 260 g           |
| Filtersize         | 52              |
| EXIF Data          | Yes             |
| Lens structure     | 11/10           |