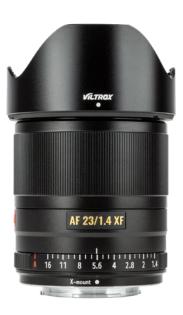

## Viltrox lens AF 23 mm F/1.4 XF (APS-C) for Fuji

## Viltrox 23 mm fixed lens

- 23 mm (APS-C) fixed lens, perfect for landscape and street photography
- Large aperture with a maximum of 1.4
- Tough metal body
- Fast and silent STM Autofocus
- > 11 lens groups with 10 glases
- Super light

Camera not included in the delivery.

| Technical data     |                 |
|--------------------|-----------------|
| Aperture           | f/1.4           |
| Shooting distance  | 30 cm           |
| Autofocus          | Yes             |
| Compatible cameras | Fuji XF systems |
| Mount              | Fuji XF         |
| Weight             | 260 g           |
| Filtersize         | 52              |
| EXIF Data          | Yes             |
| Lens structure     | 11/10           |