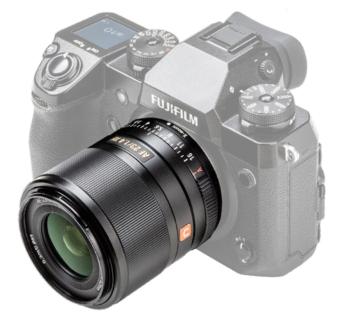

## Viltrox lens AF 23 mm F/1.4 XF (APS-C) for Fuji

## Viltrox 23 mm fixed lens

- 23 mm (APS-C) fixed lens, perfect for landscape and street photography
- Large aperture with a maximum of 1.4
- Tough metal body
- Fast and silent STM Autofocus
- > 11 lens groups with 10 glases
- Super light

Camera not included in the delivery.

| Technical data     |                 |
|--------------------|-----------------|
| Aperture           | f/1.4           |
| Shooting distance  | 30 cm           |
| Autofocus          | Yes             |
| Compatible cameras | Fuji XF systems |
| Mount              | Fuji XF         |
| Weight             | 260 g           |
| Filtersize         | 52              |
| EXIF Data          | Yes             |
| Lens structure     | 11/10           |