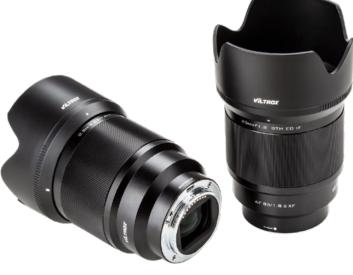

## Viltrox lens AF 85 mm F/1.8 II FE for Sony E-Mount

## Viltrox 85 mm FE II fixed lens

- > 85 mm fixed lens, perfect for portraits
- Large aperture with a maximum of 1.8
- Tough metal body
- Fast and silent STM Autofocus
- 10 lens groups with 9 glases
- USB port for firmware upgrades
- Support Eye-AF

Camera not included in the delivery.

| Technical data      |                |
|---------------------|----------------|
| Aperture            | f/1.8          |
| Shooting distance   | 80 cm          |
| Autofocus           | Yes            |
| Compatible cameras  | Sony E-Systems |
| Mount               | Sony E-Mount   |
| Dimensions   Weight | 92 mm   484 g  |
| Filter size         | 72 mm          |
| EXIF Data           | Yes            |
| Lens structure      | 7/10           |