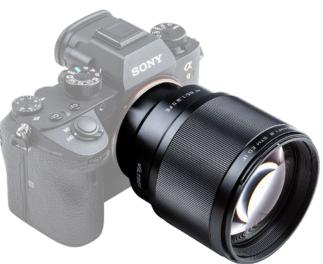

## Viltrox lens AF 85 mm F/1.8 II FE for Sony E-Mount

## Viltrox 85 mm FE II fixed lens

- > 85 mm fixed lens, perfect for portraits
- Large aperture with a maximum of 1.8
- Tough metal body
- Fast and silent STM Autofocus
- 10 lens groups with 9 glases
- USB port for firmware upgrades
- Support Eye-AF