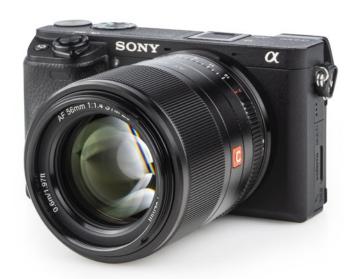

## **Viltrox lens AF**

56 mm F/1.4 E (APS-C) for Sony E-Mount

## Viltrox 56 mm fixed lens

- ▶ 56 mm (APS-C) fixed lens, perfect for portraits
- ▶ Large aperture with a maximum of 1.4
- ▶ Tough metal body
- ▶ Fast and silent STM Autofocus
- ▶ 9 lens groups with 10 glases
- Super light