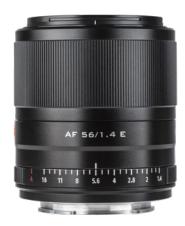

## **Viltrox lens AF**

56 mm F/1.4 E (APS-C) for Sony E-Mount

## Viltrox 56 mm fixed lens

- ▶ 56 mm (APS-C) fixed lens, perfect for portraits
- ▶ Large aperture with a maximum of 1.4
- ▶ Tough metal body
- ▶ Fast and silent STM Autofocus
- ▶ 9 lens groups with 10 glases
- Super light