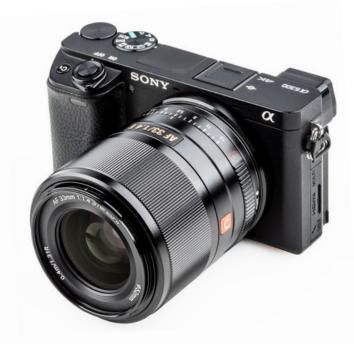

## Viltrox lens AF 33 mm F/1.4 E (APS-C) for Sony E-Mount

## Viltrox 33 mm fixed lens

- 33 mm (APS-C) fixed lens, perfect for landscape and street photography
- Large aperture with a maximum of 1.4
- Tough metal body
- Fast and silent STM Autofocus
- > 9 lens groups with 10 glases
- Super light

Camera not included in the delivery.

| Technical data     |                |
|--------------------|----------------|
| Aperture           | f/1.4          |
| Shooting distance  | 40 cm          |
| Autofocus          | Yes            |
| Compatible cameras | Sony E systems |
| Mount              | Sony E-Mount   |
| Weight             | 270 g          |
| Filtersize         | 52             |
| EXIF Data          | Yes            |
| Lens structure     | 9/10           |