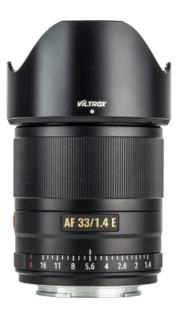

## Viltrox lens AF 33 mm F/1.4 E (APS-C) for Sony E-Mount

## Viltrox 33 mm fixed lens

- 33 mm (APS-C) fixed lens, perfect for landscape and street photography
- Large aperture with a maximum of 1.4
- Tough metal body
- Fast and silent STM Autofocus
- > 9 lens groups with 10 glases
- Super light

Camera not included in the delivery.

| Technical data     |                |
|--------------------|----------------|
| Aperture           | f/1.4          |
| Shooting distance  | 40 cm          |
| Autofocus          | Yes            |
| Compatible cameras | Sony E systems |
| Mount              | Sony E-Mount   |
| Weight             | 270 g          |
| Filtersize         | 52             |
| EXIF Data          | Yes            |
| Lens structure     | 9/10           |